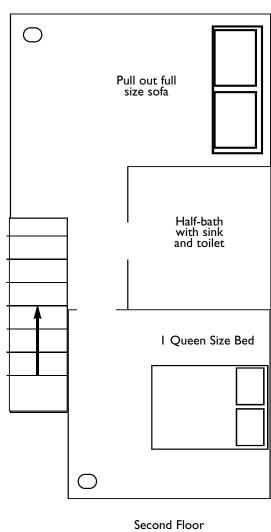

## SILVER COVE GUEST HOUSES (3)

The Silver Cove Guest House has 3 private bedrooms with 4 Queen size beds and a den with a full size pull out sofa. It has I and a half bathrooms, complete kitchen with full size fridge and stove/oven, living and dining areas, covered porch, leather furniture. This cabin sleeps I0 people max. These three cabins overlook Silver Cove on Wyman Lake in Caratunk