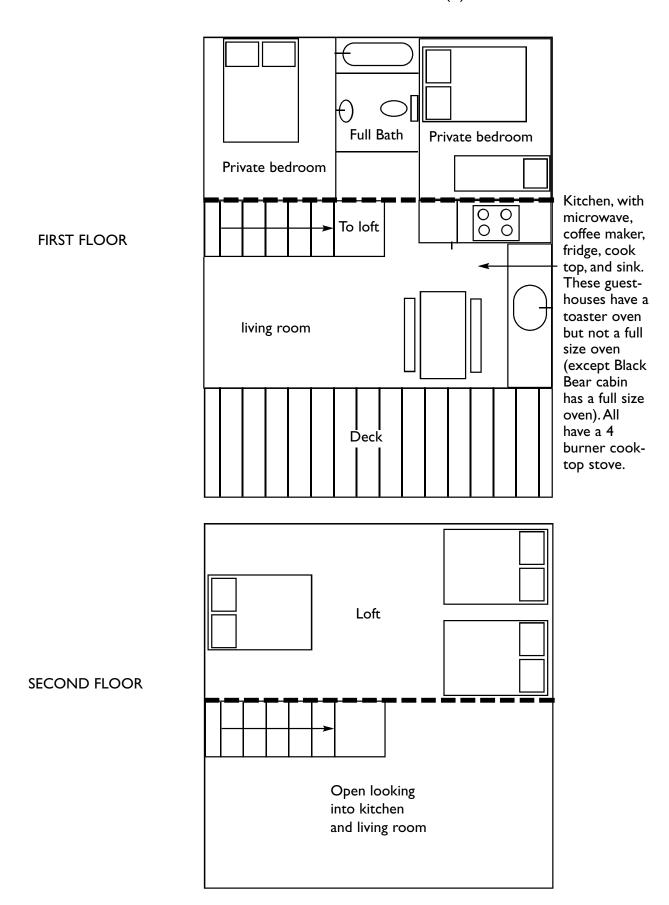

## STERLING LAKESIDE GUESTHOUSES (6)

The second floor is the same footprint as the first floor without the sunken livingroom.

It has 3 private bedrooms with 4 queen size beds and 2 full size bathrooms. One of the three upstairs bedrooms is a very large master bedroom and bathroom suite with a queen size bed and loveseat.