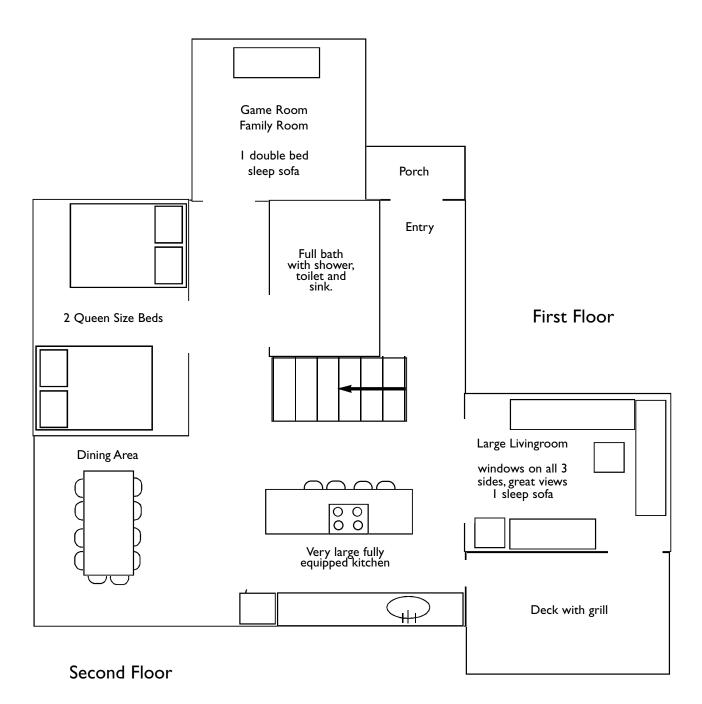

## THE POINT HOUSE

The Point House is our premier luxury rental home. It has a very large sunken livingroom, large kitchen and diningroom, 4 bedrooms with 6 queen size beds and 3 full bathrooms. It comes with a game/family room that has a double bed pull-out sofa. Outside the kitchen is a large deck with a gas grill. This cabin sleeps 14 people max. This home is next door to the Silver Cove Guest Houses and overlooks Silver Cove and Wyman Lake in Caratunk