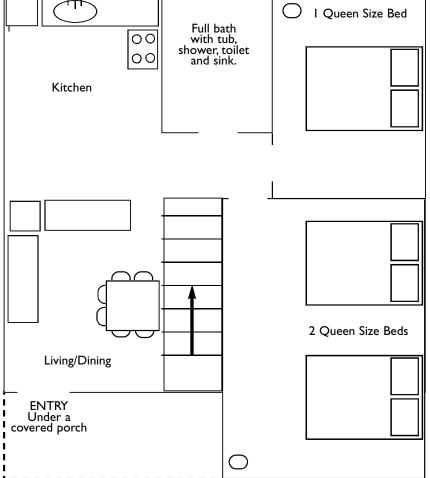

## SILVER COVE GUEST HOUSES (3)

The Silver Cove Guest House has 3 private bedrooms with 4 Queen size beds and a den with a full size pull out sofa. It has I and a half bathrooms, complete kitchen with full size fridge and stove/oven, living and dining areas, covered porch, leather furniture. This cabin sleeps I0 people max. These three cabins overlook Silver Cove on Wyman Lake in Caratunk