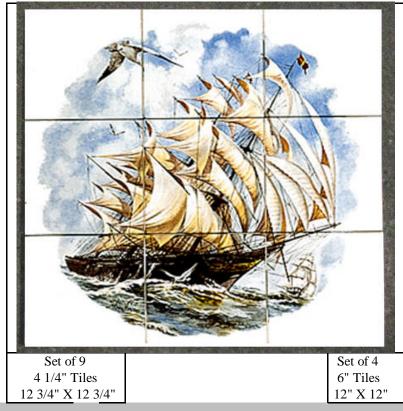

|                     |                     |
|                           |                       |                     |                     |
|                           |                       |                     |                     |
| White Gloss               | White Matte           | Biscuit Gloss       | Biscuit Matte       |
| American Olean SL1        | 0 American Olean SL20 | American Olean SL11 | American Olean SL21 |

#MU-hb7692oa





#### #MU-hb34430



#MU-hb34328



(406) 676-3268

#### #MU-hb39673



#MU-hb39672

6" Tiles

12" X 18"

4 1/4" Tiles

12 3/4" X 17"



#### #MU-hb51006



 

 Set of 12 12 3/4" X 17"

 Natical Catalog

#### #MU-hb366



Page 7

(406) 676-3268

The following cards are accepted over the phone:

#### #MU-hb856



#MU-in2892



#MU-in4919



#MU-in4920



#MU-hb366-12x12



#MU-hb367-12x12



Page 10 The following cards are accepted over the phone:

(406) 676-3268