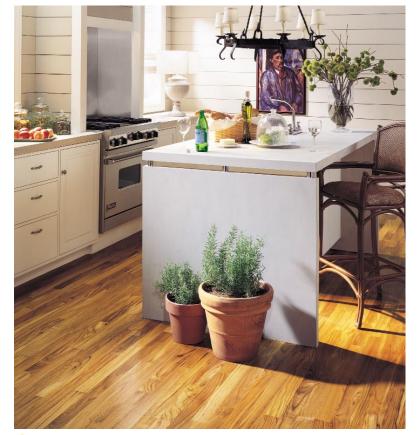

# TRADITIONAL ELEGANCE

Strong. Resilient. Versatile. Abundant. The qualities of oak are virtually synonymous with the country with which it is most closely associated. A native of the North American continent, the oak tree has played a significant role in helping shape the history of a nation and the homes of those who settle it. Beautiful, yet practical. That is the essence of this remarkable hardwood. Its distinctive grain and sturdy character have made it a natural choice for everything from furniture to flooring. And it remains one of the more popular wood species for hardwood flooring today. Available in strip, plank and parquet styles, the incomparable beauty of Bruce oak hardwood floors is the natural choice for any décor.