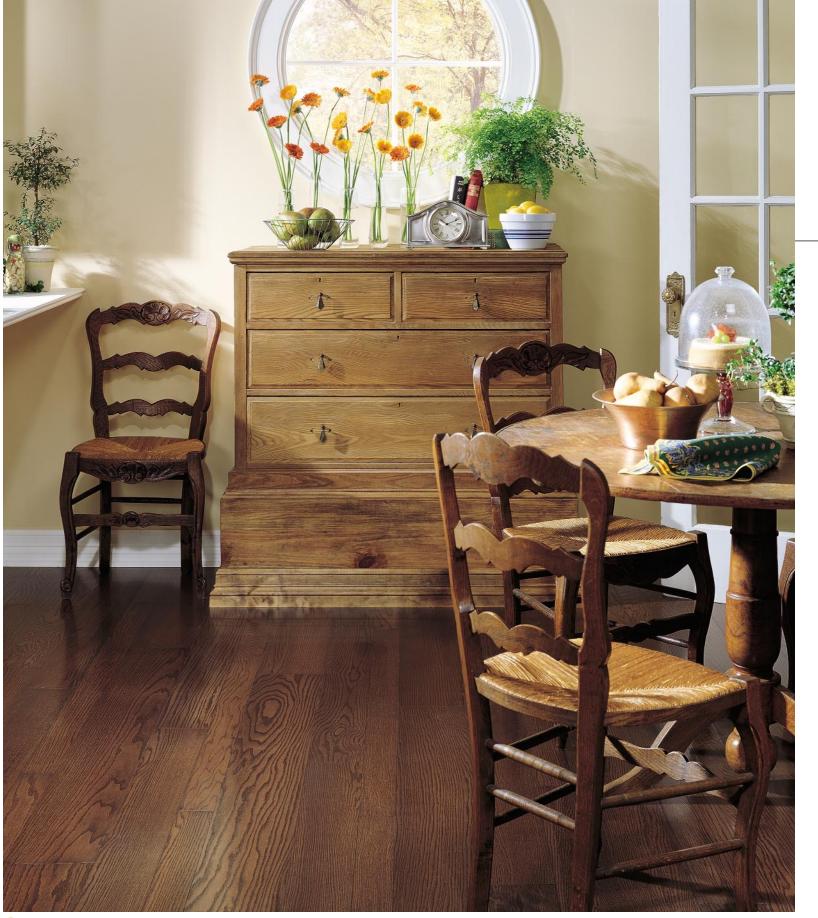

So no matter how active your family may be, America's best-selling brand has a floor that fits your lifestyle and your budget.

Featured on our front cover is Natural Reflections® in Walnut.

e NORTHSHORE® 2-1/4" STRIP – Natural