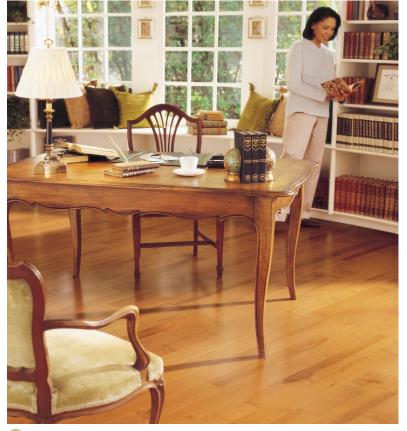

# TRADITIONAL ELEGANCE

Strong. Resilient. Versatile. Abundant. The qualities of oak are virtually synonymous with the country with which it is most closely associated. A native of the North American continent, the oak tree has played a significant role in helping shape the history of a nation and the homes of those who settle it. Beautiful, yet practical. That is the essence of this remarkable hardwood. Its distinctive grain and sturdy character have made it a natural choice for everything from furniture to flooring. And it remains one of the more popular wood species for hardwood flooring today. Available in strip, plank and parquet styles, the incomparable beauty of Bruce oak hardwood floors is the natural choice for any décor.