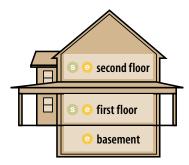

# SELECTING THE **RIGHT FLOOR** CONSTRUCTION

There are two basic hardwood floor constructions, solid and engineered. The location of your room will determine which construction is best suited for your application.

### Solid Wood Floors

The flagship of floors, 100% genuine solid wood. Available in a host of beautiful styles and colors, including 2 1/4" wide strip floors and wider, bolder planks. Solid wood floors can only be installed at or above ground level and are designed for easy installation over plywood or wood subfloors.

### **Engineered Wood Floors**

Assembled from multiple layers of wood that are bonded together, engineered floors provide exceptional strength and dimensional stability. The bonded, cross-ply construction helps control the floor's natural tendency to expand and contract. This makes engineered wood floors suitable for installation in any room, even the basement. You can glue them direct to concrete or staple them to wood subfloors.

Some engineered wood floors can also be installed as a "floating" floor. Floating floors are glued to each other, with no direct attachment to the subfloor. The Coastal Woodlands Collection (pg. 24-25) offers this added flexibility. Floating floors can be installed at any grade level. They can also be glued direct to the subfloor, if desired.