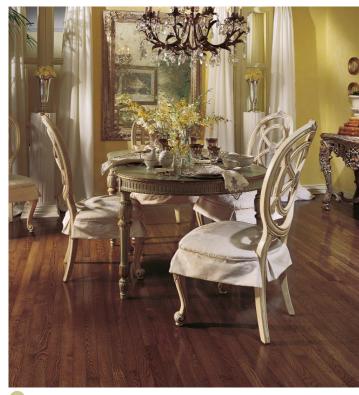

ANK – Smokey Topaz

# TRADITIONAL ELEGANCE

Strong. Resilient. Versatile. Abundant. The qualities of oak are virtually synonymous with the country with which it is most closely associated. A native of the North American continent, the oak tree has played a significant role in helping shape the history of a nation and the homes of those who settle it. Beautiful, yet practical. That is the essence of this remarkable hardwood. Its distinctive grain and sturdy character have made it a natural choice for everything from furniture to flooring. And it remains one of the more popular wood species for hardwood flooring today. Available in strip, plank and parquet styles, the incomparable beauty of Bruce oak hardwood floors is the natural choice for any décor.











# THE BEAUTY OF INNOVATION



S NATURAL REFLECTIONS<sup>®</sup> - Walnut

S NATURAL REFLECTIONS<sup>®</sup> - Prairie

The revolutionary design of Natural Reflections\* makes it the first solid hardwood floor that can be glued down directly to concrete, at or above ground level. Enrich any room with our extraordinary selection of colors, including the stunning beauty of Brazilian Cherry.

### Natural Reflections Oak Line





























Exotics Line



Brazilian Cherry



S TRUMBULL<sup>™</sup> STRIP - Honey

## **RUSTIC** CHARM THE AMERICAN ORIGINALS<sup>™</sup> COLLECTION

Everything old is new again with the American Originals Collection. Six beautiful patterns of genuine oak floors offer the unique charms of aged, handcrafted hardwoods. Authentic re-creations of yesterday that could only come from Br