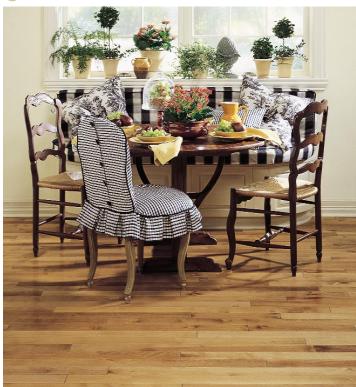

o Choose From





5" Wide Plank





S LIBERTY PLAINS<sup>™</sup> 4" PLANK – Maple Cinnamon

# UNDERSTATED ELEGANCE QUIET **BEAUTY**

Presenting a classic American beauty for those who prefer a more understated woodgrain. With a smooth, clear-grain appearance, our American Maple hardwoods make a sophisticated decorating impression. Bruce presents the refined, tailored look of maple in a variety of patterns to complement any décor.







CARUTH<sup>®</sup> PLANK – Toast





Create a warm and inviting atmosphere with the ageless beauty of natural birch hardwood. Birchall is crafted in 2-1/4" wide strips and 3-1/4" and 4-1/4" wide plank flooring that captures the fine detailed wood grain patterns and abundant color variations of genuine birch.

S BIRCHALL<sup>™</sup> 3-1/4" PLANK - Adobe



S BIRCHALL<sup>™</sup> 4-1/4" PLANK – Sunset



# ONE FOR THE **AGES**



Birchall Plank Color Line





Country Natural



Natural





While other floor coverings try in vain to recreate the magic of real wood, Bruce pioneered its development. No one offers you more colors, more styles, more unique decorating expressions. Enjoy the beauty of nature's majesty in your home with Bruce.

# THE NATURAL CHOICE®

It conveys a warm, inviting feeling the moment you see it. A rich, luxurious elegance the moment you touch it. Real wood. It's captivating colors and rich, natural grain excite the senses and soothes the spirit.



# AROUND THE WORLD AND INTO YOUR HOME

India. Africa. Europe. Asia. South America. Bruce has traveled the world to find the most captivating species to complement and comp