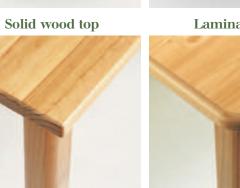

## **Table Features & Benefits**

• Most tables have two surface top options:

Solid Wood: Warm, attractive & easy to repair.

Laminate Top: High pressure laminate surface provides a durable tabletop; easy to clean, scratch resistant and allows for versatility