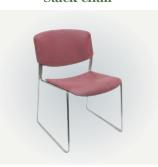

Mission chair

Classic bench

Trestle table

Classic cart

Classic hutch

Classic arm chair

Cafe table

Windsor chair

Heritage table Classic round table

Laminate top

For a catalog showing a complete listing of all products, call (877) 852-0784

or go to www.butlerwoodcrafters.com

Stack chair

**Chair Features & Benefits** 

- · Most chairs are constructed of solid wood with mortise and tenon joints.
- Most backs/seats are screwed into frames and are replaceable.
- Most chairs are equipped with teflon tips to protect floor surfaces.