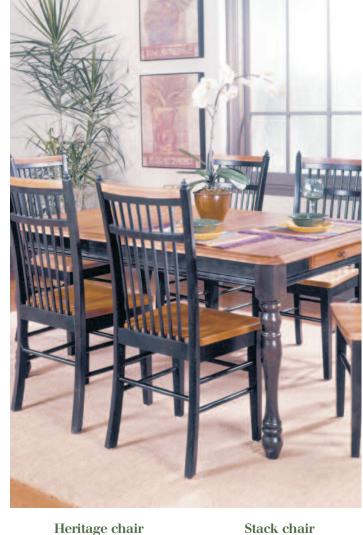

Mission chair

Classic bench

Trestle table

Classic cart

Classic hutch

Classic arm chair

Cafe table

Windsor chair

Heritage table Classic round table

Laminate top

For a catalog showing a complete listing of all products, call (877) 852-0784

or go to www.butlerwoodcrafters.com

Stack chair

**Chair Features & Benefits** 

- · Most chairs are constructed of solid wood with mortise and tenon joints.
- Most backs/seats are screwed into frames and are replaceable.
- Most chairs are equipped with teflon tips to protect floor surfaces.