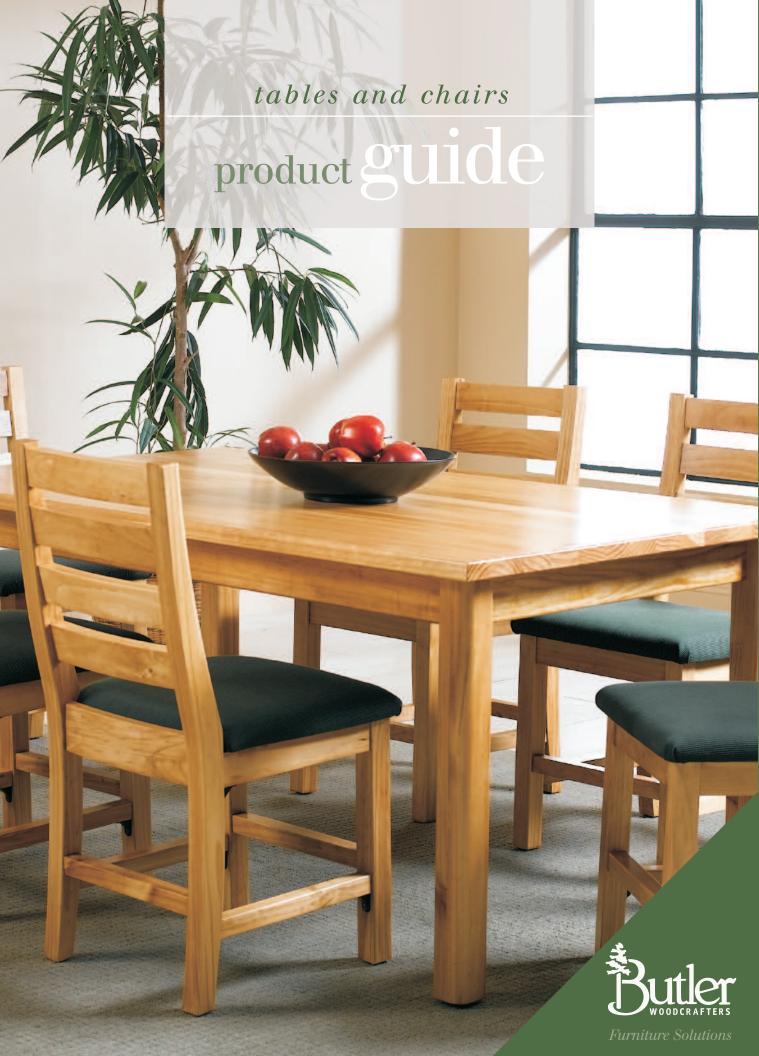

Mission chair





Classic bench



Trestle table

Classic cart





Classic hutch





Classic arm chair



Cafe table





Windsor chair



Heritage table Classic round table



Laminate top

For a catalog showing a complete listing of all products, call (877) 852-0784

or go to www.butlerwoodcrafters.com

Stack chair



**Chair Features & Benefits** 

- · Most chairs are constructed of solid wood with mortise and tenon joints.
- Most backs/seats are screwed into frames and are replaceable.
- Most chairs are equipped with teflon tips to protect floor surfaces.

## **Table Features & Benefits**

• Most tables have two surface top options:

Solid Wood: Warm, attractive & easy to repair.

Laminate Top: High pressure laminate surface provides a durable tabletop; easy to clean, scra