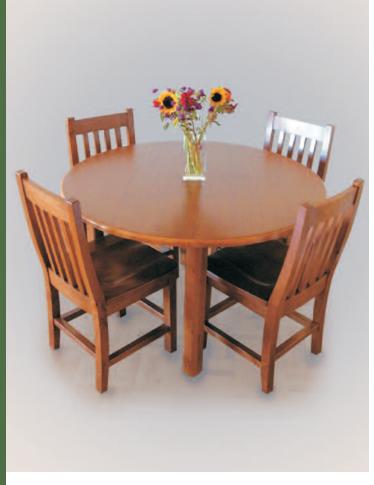

Heritage table Classic round table

Laminate top

For a catalog showing a complete listing of all products, call (877) 852-0784

or go to www.butlerwoodcrafters.com

Stack chair

**Chair Features & Benefits** 

- · Most chairs are constructed of solid wood with mortise and tenon joints.
- Most backs/seats are screwed into frames and are replaceable.
- Most chairs are equipped with teflon tips to protect floor surfaces.