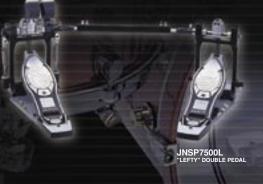

#### **Anti Friction Drive Cam**

Accurately transmits every stroke and nuance of your technique and musicality

(PAT. PENDING)

JNSP7500 DOUBLE PEDAL NEW H TYPE FRAME SYSTEM (US PAT. PENDING)