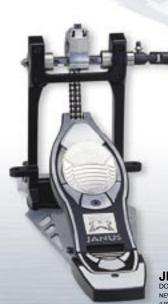

# Ergo Pedal

**Interchangeable Ergo Plates** 

Choice of Dual Power Chain or Strap Drive

**Adjustable Hoop Grabber** 

**Side Tensioning Hoop Grabber** 

**Heel Extension Plate** 

Extendable Locking Universal Linkage

**Anti Friction Drive Cam** 

**JANUS Bi-Tonal Beater** 

**Spring Lock System** 

Stabilizer

**Removable VELCRO® Plate** 

### Interchangeable Ergo Plates

Fine-tune your feet for maximum power, control and comfort

(PAT. PENDING)

### Choice of Dual Power Chain or Strap Drive

More speed, power and accuracy from foot to beater to drum

### **Adjustable Hoop Grabber**

Multiple adjustment options securely attach the pedal to the bass drum hoop

(PAT. PENDING)

Side Tensioning Hoop Grabber

Allows for faster and easier setup and teardown, every gig

### **Extendable Locking Universal Linkage**

Low friction extendable Universal Linkage that won't come apart

(US PAT. NO. 5905218)

#### **Heel Extension Plate**

Provides improved stability and comfort while resting and playing heel-down

#### **Anti Friction Drive Cam**

Accurately transmits every stroke and nuance of your technique and musicality

(PAT. PENDING)

JNSP7500 DOUBLE PEDAL NEW H TYPE FRAME SYSTEM (US PAT. PENDING)

### **JANUS Bi-Tonal Beater**

Dual-tone plastic and felt beater for the ultimate sound control

#### **Stabilizer**

Heavy duty removable stabilizing spikes set well back from the Bass Drum for maximum holding power

### **Spring Lock System**

Even if your locking nut becomes loose, this system will keep you playing the rest of the set

### Removable VELCRO® Plate

Built-in stability on any surface