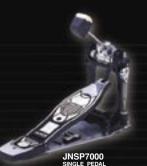

## Ergo Pedal







www.mapexdrums.com © Copyright 2003 Printed in Taiwan





# Ergo Pedal

**Interchangeable Ergo Plates** 

Choice of Dual Power Chain or Strap Drive

**Adjustable Hoop Grabber** 

**Side Tensioning Hoop Grabber** 

**Heel Extension Plate** 

Extendable Locking Universal Linkage

**Anti Friction Drive Cam** 

**JANUS Bi-Tonal Beater** 

**Spring Lock System** 

Stabilizer

**Removable VELCRO® Plate** 







### Interchangeable Ergo Plates

Fine-tune your feet for maximum power, control and comfort

(PAT. PENDING)

### Choice of Dual Power Chain or Strap Drive

More speed, power and accuracy from foot to beater to drum





### **Adjustable Hoop Grabber**

Multiple adjustment options securely attach the pedal to the bass drum hoop

(PAT. PENDING)



Side Tensioning