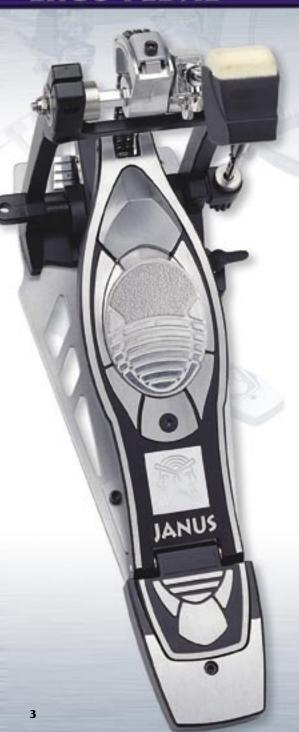

# Ergo Pedal

**Interchangeable Ergo Plates** 

Choice of Dual Power Chain or Strap Drive

**Adjustable Hoop Grabber** 

**Side Tensioning Hoop Grabber** 

**Heel Extension Plate** 

Extendable Locking Universal Linkage

**Anti Friction Drive Cam** 

**JANUS Bi-Tonal Beater** 

**Spring Lock System** 

Stabilizer

**Removable VELCRO® Plate** 

### Interchangeable Ergo Plates

Fine-tune your feet for maximum power, control and comfort

(PAT. PENDING)

### Choice of Dual Power Chain or Strap Drive

More speed, power and accuracy from foot to beater to drum

### **Adjustable Hoop Grabber**

Multiple adjustment options securely attach the pedal to the bass drum hoop

(PAT. PENDING)

Side Tensioning Hoop Grabber

Allows for faster and easier setup and teardown, every gig

### **Extendable Locking Universal Linkage**

Low friction extendable Universal Linkage that won't come apart

(US PAT. NO. 5905218)

#### **Heel Extension Plate**

Provides improved stability and comfort while resting and playing heel-down

#### **Anti Friction Drive Cam**

Accurately transmits every stroke and nuance of your technique and musicality

(PAT. PENDING)

JNSP7500 DOUBLE PEDAL NEW H TYPE FRAME SYSTEM (US PAT. PENDING)

### **JANUS Bi-Tonal Beater**

Dual-tone plastic and felt beater for the ultimate sound control

#### **Stabilizer**

Heavy duty removable stabilizing spikes set well back from the Bass Drum for maximum holding power

### **Spring Lock System**

Even if your locking nut becomes loose, this system will keep you playing the rest of the set

### Removable VELCRO® Plate

Built-in stability on any surface