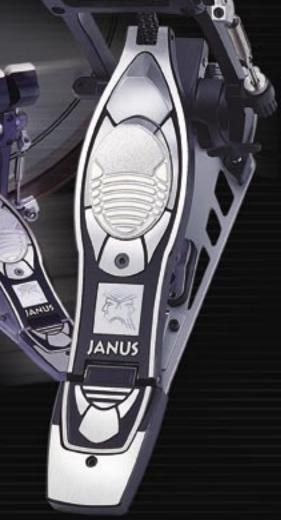

**Anti Friction Drive Cam** 

**JANUS Bi-Tonal Beater** 

**Spring Lock System** 

Stabilizer

**Removable VELCRO® Plate** 

### **JANUS Bi-Tonal Beater**

Dual-tone plastic and felt beater for the ultimate sound control