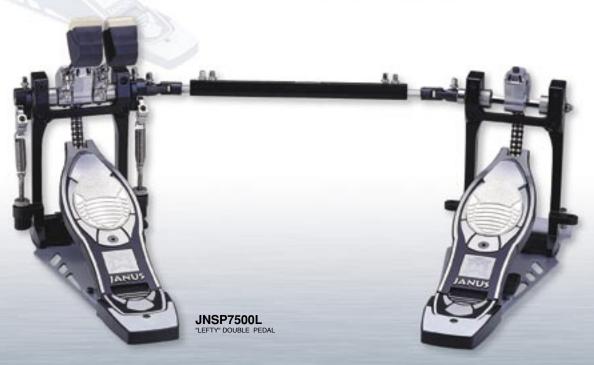

# Ergo Pedal

**Interchangeable Ergo Plates** 

Choice of Dual Power Chain or Strap Drive

**Adjustable Hoop Grabber** 

**Side Tensioning Hoop Grabber** 

**Heel Extension Plate** 

Extendable Locking Universal Linkage

#### **Anti Friction Drive Cam**

Accurately transmits every stroke and nuance of your technique and musicality

(PAT. PENDING)

JNSP7500 DOUBLE PEDAL NEW H TYPE FRAME SYSTEM (US PAT. PENDING)