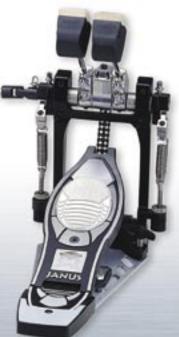

#### **Anti Friction Drive Cam**

Accurately transmits every stroke and nuance of your technique and musicality

(PAT. PENDING)

JNSP7500 DOUBLE PEDAL NEW H TYPE FRAME SYSTEM (US PAT. PENDING)