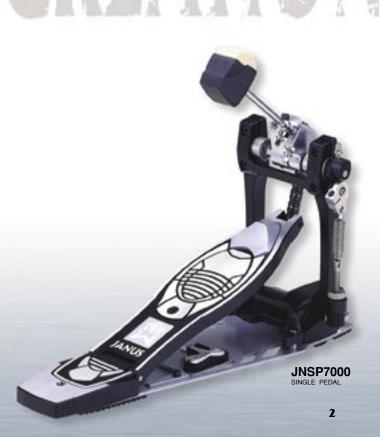

# Ergo Pedal

**Interchangeable Ergo Plates** 

Choice of Dual Power Chain or Strap Drive

**Adjustable Hoop Grabber** 

**Side Tensioning Hoop Grabber** 

**Heel Extension Plate** 

Extendable Locking Universal Linkage

### Interchangeable Ergo Plates

Fine-tune your feet for maximum power, control and comfort

(PAT. PENDING)

### Choice of Dual Power Chain or Strap Drive

More speed, power and accuracy from foot to beater to drum

### **Adjustable Hoop Grabber**

Multiple adjustment options securely attach the pedal to the bass drum hoop

(PAT. PENDING)

Side Tensioning Hoop Grabber

Allows for faster and easier setup and teardown, every gig

### **Extendable Locking Universal Linkage**

Low friction extendable Universal Linkage that won't come apart

(US PAT. NO. 5905218)

#### **Heel Extension Plate**

Provides improved stability and comfort while resting and playing heel-down