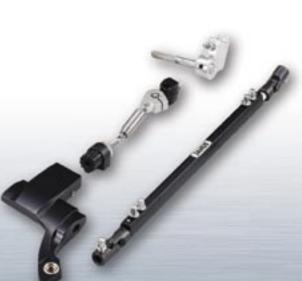

### **Extendable Locking Universal Linkage**

Low friction extendable Universal Linkage that won't come apart

(US PAT. NO. 5905218)