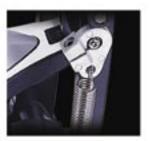

### **Spring Lock System**

Even if your locking nut becomes loose, this system will keep you playing the rest of the set