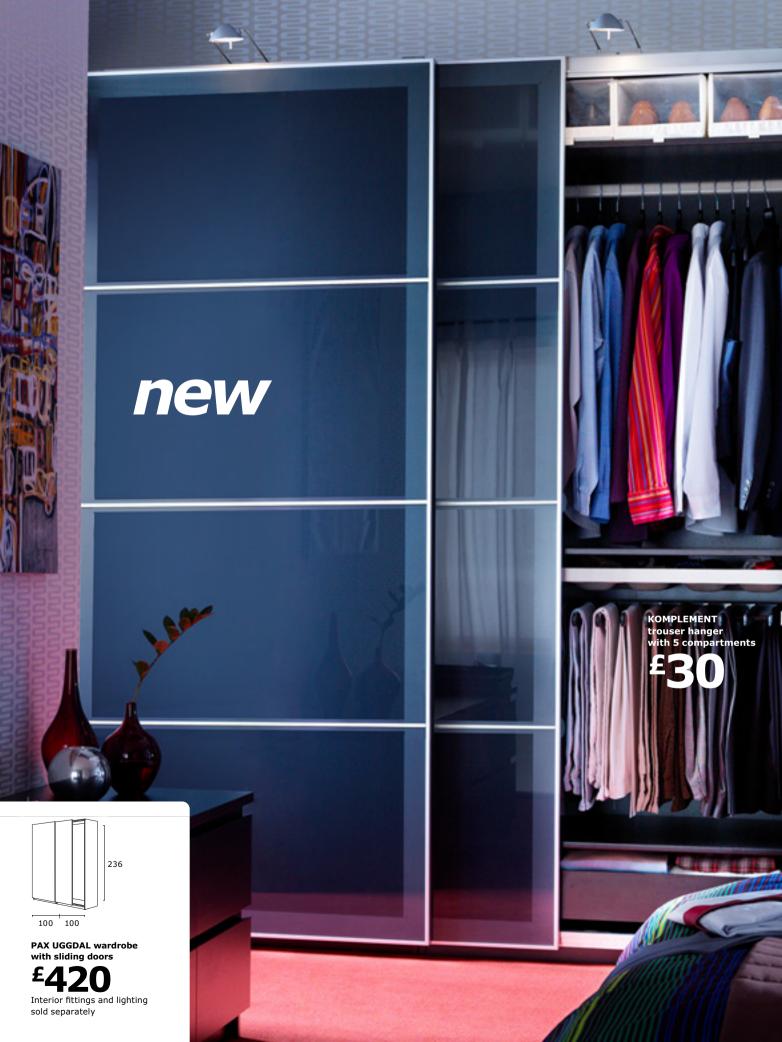

6. *new* PAX TONNES wardrobe with sliding doors £720 Tempered glass, powder-coated aluminium and foil finish. 300×66, H236cm. White. 898.627.50 **7.** *new* **PAX UGGDAL wardrobe with** sliding doors £420 Tempered glass, aluminium and foil finish. 200×66, H236cm. Oak effect/grey. 198.698.54 Interior fittings and lighting sold separately.

PAX TONNES wardrobe with sliding doors. Interior fittings and lighting sold separately