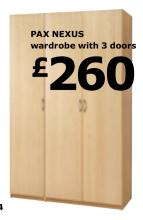

THIS PAGE: PAX FEVIK wardrobe with 3 doors £260 Tempered glass and foil finish. Handles are sold separately. 150×60, H236cm. Black-brown. 598.514.37

7. PAX FEVIK wardrobe with 3 doors £260 Handles included. Tempered glass/foil finish. 150×60, H236cm. Oak effect. 798.417.15 8. PAX BERGSBO wardrobe with 3 doors £200 Foil finish. 150×60, H236cm. White. 298.627.91 9. *new* PAX BERGSBO wardrobe with **3 doors £220** Tempered glass/foil finish. 150×60, H236cm. White/glass. 398.644.12 10. PAX DRAMMEN wardrobe with 3 doors £260 Tempered glass, aluminium and foil finish. 150×60, H236cm. Birch effect/glass. 398.710.64 11. PAX HEMNES wardrobe with 3 doors £305 Stained solid pine/foil finish. 150×60, H236cm. Black-brown. 498.417.12 12. PAX BALLSTAD wardrobe with 3 doors £170 Foil finish. 150×60, H236cm. White. 298.417.13 Knobs and handles sold separately, unless stated.