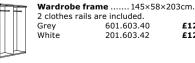

| F | Wardrobe fra<br>White                     | me 50×58×201cm<br>800.140.22           | n.<br>£40         | Wardrobe fram<br>For sliding doors                                           | ne 100×58×236                                                                    | cm.                                    |
|---|-------------------------------------------|----------------------------------------|-------------------|------------------------------------------------------------------------------|----------------------------------------------------------------------------------|----------------------------------------|
|   | Birch effect<br>Oak effect<br>Black-brown | 801.569.31<br>101.215.44<br>501.413.90 | £40<br>£40<br>£40 | White<br>Birch effect<br>Oak effect<br>Black-brown<br>Antique effect<br>Grey | 700.140.13<br>401.569.28<br>801.215.31<br>901.215.83<br>401.413.95<br>701.604.48 | £60<br>£60<br>£60<br>£60<br>£60<br>£60 |