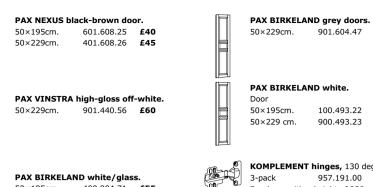

| PAX BALLSTAD white.           Door           50×195cm.         801.216.68         £10           50×229cm.         201.216.66         £15    | PAX VIKEDAL mirror door.           50×195cm.         700.233.19         £40           50×229cm.         300.233.21         £45 | PAX HEMNES black-brown.           50×195cm.         201.403.68         £55           50×229cm.         401.209.96         £60                    |
|---------------------------------------------------------------------------------------------------------------------------------------------|--------------------------------------------------------------------------------------------------------------------------------|--------------------------------------------------------------------------------------------------------------------------------------------------|
| PAX BARMEN oak effect.           Door           50×195cm.         900.902.75         £20           50×229cm.         700.902.76         £25 | PAX FEVIK oak effect/frosted glass.<br>50×159cm. 201.208.98 £40<br>50×229cm. 401.208.97 £45                                    | PAX LOMEN high-gloss white.           Door           50×195cm.         500.984.81         £55           50×229cm.         100.984.83         £60 |
| PAX BERGSBO white door.<br>50×229cm. 301.604.07 <b>£25</b>                                                                                  | PAX FEVIK black-brown/frosted glass.<br>50×229cm. 201.352.39 £45                                                               | PAX NEXUS birch veneer.           Door           50×195cm.         848.524.07         £40           50×229cm.         348.526.07         £45     |
| PAX BERGSBO frosted glass/white<br>door.<br>50×229cm. 501.604.06 <b>£35</b>                                                                 | PAX DRAMMEN glass/aluminium.<br>50×195cm. 600.617.31 <b>£40</b><br>50×229cm. 400.617.32 <b>£45</b>                             | PAX NEXUS oak veneer.           Door           50×195cm.         000.503.30         £40           50×229cm.         800.503.31         £45       |

400.904.71 **£55** 

200.904.72 **£60** 

50×195cm.

50×229cm.

4-pack

901.604.47 **£45** 

| 100.493.22 | £40 |
|------------|-----|
| 900.493.23 | £45 |

KOMPLEMENT hinges, 130 degrees. 957.191.00 **£5** For doors with a height of 229cm. 757.192.00 **£5** 