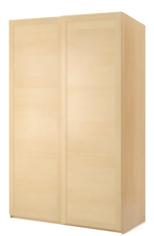

White. 101.181.55 PAX shelves £12/2pk Foil finish. 100×58cm. Oak effect. 601.215.27 KOMPLEMENT drawers £21/ea Oak veneer. 100×58, H16cm. 901.214.46 **KOMPLEMENT shoe organiser £30** Holds up to 16 pairs of shoes. Powder-coated steel and plastic. 100×58cm. 201.079.72 4. PAX HAKADAL wardrobe with sliding
 doors £510 Birch veneer and foil finish.
 200×66, H236cm. 798.647.83 **5. PAX BIRKELAND wardrobe with 1 door £85** Painted finish. 50×60, H201cm. White. 098.264.88

THIS PAGE: 1. PAX EIKESDAL wardrobe with sliding doors £460 Tempered glass, tinted oak veneer and foil finish. 150×66, H236cm. Oak effect/glass. 798.413.53 2. *new* PAX TONNES wardrobe with sliding doors £460 Tempered glass, aluminium and foil finish. 150×66, H236cm. White. 998.627.40 3. PAX HAKADAL wardrobe with sliding doors £410 Birch veneer and foil finish. 150×66, H236cm. Birch effect/ birch veneer. 198.647.81 4. PAX BIRKELAND wardrobe with sliding doors £410 Painted and foil finish. 150×66, H236cm. White. 998.507.04 5. PAX LYNGDAL wardrobe with sliding doors £360 Tempered glass, aluminium and foil finish.

150×66, H236cm. Black-brown/glass. 898.504.17 6. PAX LYNGDAL wardrobe with sliding doors £360 Tempered glass, aluminium and foil finish. 150×66, H236cm. Birch effect/glass. 298.647.90

7. PAX LYNGDAL wardrobe with sliding doors £360 Tempered glass, aluminium and foil finish. 150×66, H236cm. White/glass. 198.503.93 8. *New* PAX UGGDAL wardrobe with sliding doors £360 Tempered glass, aluminium and foil finish. 150×66, H236cm. Birch effect/grey. 198.695.66 9. *New* PAX UGGDAL wardrobe with sliding