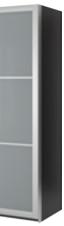

PAX wardrobes and KOMPLEMENT interior fittings have a free 10-year guarantee.

1. *new* PAX BERGSBO wardrobe with 2 doors £130 
 with 2 doors £130

 Tempered glass and foil finish.

 100×60,H236cm.

 Black-brown/white.

 198.717.48

 2. PAX HEMNES wardrobe with

 2 doors £170 Solid pine and foil finish.

 100×60, H201cm. Black-brown.

 198.507.60

100x60; H201cm. Black-brown. 198.507.60 3. PAX LYNGDAL wardrobe with sliding doors £420 Tempered glass, aluminium and foil finish. 200x66, H236cm. Oak effect/glass. 198.504.06 KOMPLEMENT shoe boxes £7.99/4pk Polyester and plastic. 23x35, H16cm.