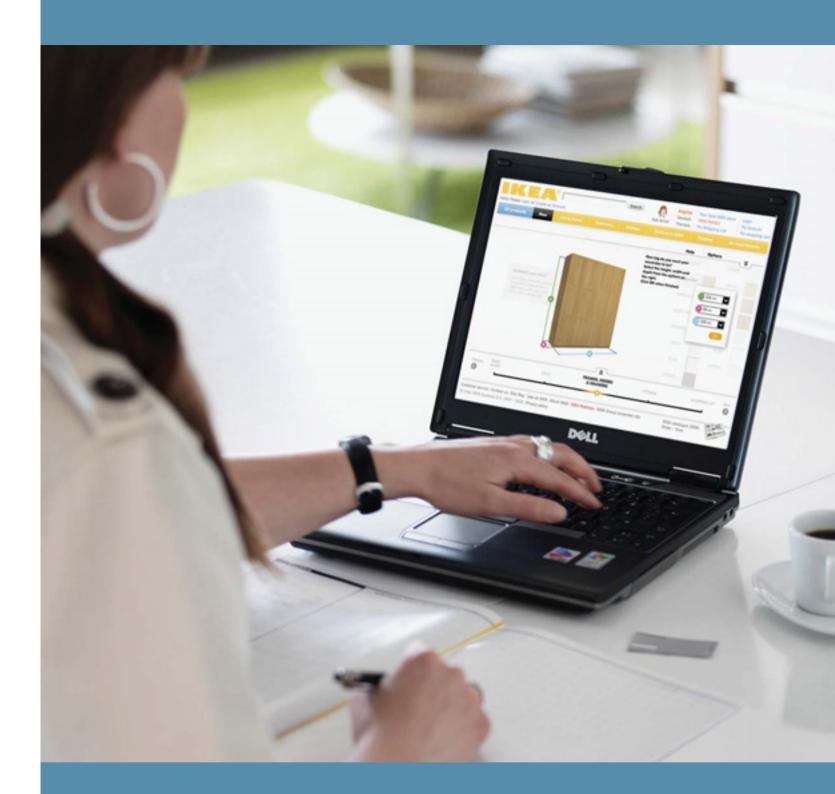

# **PAX –** One wardrobe, a whole world of possibilities

PAX lets you build the wardrobe that meets all your storage needs. Available in different heights and widths, and with hinged or sliding doors, it can be built to fit your space. And naturally, it comes in many styles, (far more than we can show here). Customise with KOMPLEMENT interior fittings – with drawers in four colours and a wide range of smart storage ideas. Start planning your wardrobe at IKEA.CO.UK/PAX

# **KOMPLEMENT** interior fittings Take PAX from simply storage space to a super-sorted place

KOMPLEMENT interior fittings can organise every item of your clothing, from your t-shirts to your killer heels. So getting dressed becomes a smooth operation, day or night. Choose from shelves, rails, baskets and more there's a fitting for every single thing you want to keep in your wardrobe. And KOMPLEMENT fittings come in a choice of finishes, designed to match PAX frames and doors. Mix and combine different KOMPLEMENT fittings at IKEA.CO.UK/PAX