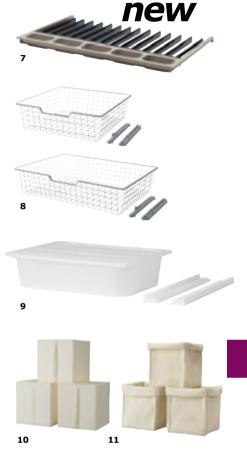

THIS PAGE: *new* KOMPLEMENT trouser hanger with 5 compartments £30 Powder-coated steel and plastic. 100×58cm. 401.411.40

1. KOMPLEMENT wire boxes allow air to circulate and let you see what's in them without having to lift everything out. Combine them with KOMPLEMENT shelves for your bulkier items.

Beige. 801.411.62

Shelves Birch effect.

4. PAX shelves Foil finish.

£8/2pk 50×58cm. 401.569.14

£10/2pk 75×58cm. 101.569.15

Powder-coated steel and synthetic rubber. 100×58cm. Beige. 401.411.40 8. KOMPLEMENT wire baskets Pulls out for easy overview and access to contents.

Slide protection keeps the clothing in place. Holds minimum 14 pairs of trousers.

Powder-coated steel and plastic. £4/ea 50×58, H16cm. Beige. 901.067.90 £6/ea 75×58, H16cm. Beige. 201.208.79 **£8/ea** 100×58, H16cm. Beige. 301.067.88 9. KOMPLEMENT box with lid With KOMPLEMENT guide rails, you can mount the box at any suitable height in PAX wardrobe frame. Plastic. White. **£8** 50×58, H18cm. 198.084.60 **£11** 75×58, H18cm. 598.483.79 **£14** 100×58, H18cm. 198.071.68 10. KOMPLEMENT boxes £9.99/3pk With handle - easy to pull out. Polypropylene and polyester. 30×34, H33cm. White. 101.067.94 11. KOMPLEMENT baskets £25/3pk Hand-woven, each basket is unique. 100% polypropylene. 30×34, H32cm. White. 501.079.75