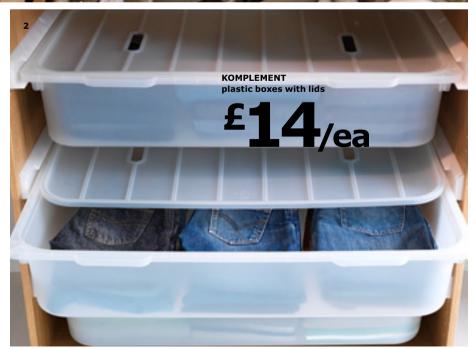

2. Plastic storage boxes with lids keep seasonal items dust-free. And they glide out for easy access.

Drawers are available in: Black/ 2 KOMPLEMENT add-on clothes rail £Δ 3 1. KOMPLEMENT drawers £12/2pk 100×58cm. 801.569.12 Solid birch/birch plywood. Oak veneer. Shelves White. Foil/printed and embossed finish. Painted finish. **£8/2pk** 50×58cm. 800.148.71 £10/2pk 75×58cm. 701.215.22 Drawers Birch. £17/ea 50×58, H16cm. 001.033.81 £12/2pk 100×58cm. 200.148.74 £19/ea 75×58, H16cm. 301.216.56 Shelves Oak effect. £21/ea 100×58, H16cm. 201.033.80 £8/2pk 50×58cm. 501.215.37 **£10/2pk** 75×58cm. 401.215.28 Drawers Oak. £17/ea 50×58, H16cm. 101.214.45 £12/2pk 100×58cm. 601.215.27 £19/ea 75×58, H16cm. 401.214.44 Shelves Black-brown. **£21/ea** 100×58, H16cm. 901.214.46 £8/2pk 50×58cm. 701.216.35 Drawers Black-brown. £10/2pk 75×58cm. 201.216.33 £17/ea 50×58, H16cm. 101.216.76 £12/2pk 100×58cm. 001.216.34 **£19/ea** 75×58, H16cm. 701.216.78 5. KOMPLEMENT shelves **£21/ea** 100×58, H16cm. 901.216.77 Tempered glass. Grey. Drawers White. £9/ea 50×58cm. 801.466.64 **£17/ea** 50×58, H16cm, 001,214,55 **£10/ea** 75×58cm, 001.466.63 £19/ea 75×58, H16cm. 801.214.56 £12/ea 100×58cm. 101.466.53 **£21/ea** 100×58, H16cm. 001.214.60 2. KOMPLEMENT clothes rails £11/ea 50×58cm. 500.483.49 £12/ea 75×58cm. 601.214.81 Powder-coated steel. **£14/ea** 100×58cm. 100.483.51 **£2/ea** W50cm. Beige. 401.411.64 £3/ea W75cm. Beige. 101.411.65 7. new KOMPLEMENT trouser hanger £4/ea W100cm. Beige. 601.411.63 with 5 compartments £30 3. KOMPLEMENT add-on clothes rail £4 Pulls out for easy overview and access. Powder-coated steel. W54-77cm.