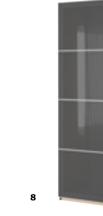

150×66, H236cm. Black-brown/glass. 898.504.17 6. PAX LYNGDAL wardrobe with sliding doors £360 Tempered glass, aluminium and foil finish. 150×66, H236cm. Birch effect/glass. 298.647.90

7. PAX LYNGDAL wardrobe with sliding doors £360 Tempered glass, aluminium and foil finish. 150×66, H236cm. White/glass. 198.503.93 8. *New* PAX UGGDAL wardrobe with sliding doors £360 Tempered glass, aluminium and foil finish. 150×66, H236cm. Birch effect/grey. 198.695.66 9. *New* PAX UGGDAL wardrobe with sliding