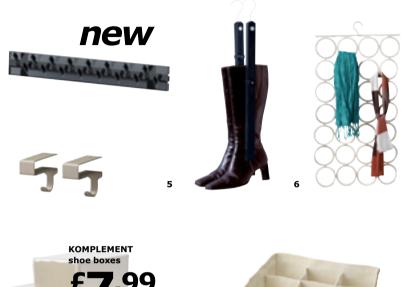

LEFT PAGE: new KOMPLEMENT storage with 12 compartments £19 100% polyester. Designer: Magnus Elebäck. 75×58cm. Beige. 501.465.28 KOMPLEMENT storage with compartments £12 100% polypropylene. 50×58, H12cm. White. 801.079.74 KOMPLEMENT drawers £19/ea Solid birch/birch plywood. 75×58, H16cm. 301.216.56

 198.717.48

 2. PAX HEMNES wardrobe with

 2 doors £170 Solid pine and foil finish.

 100×60, H201cm. Black-brown.

 198.507.60

100x60; H201cm. Black-brown. 198.507.60 3. PAX LYNGDAL wardrobe with sliding doors £420 Tempered glass, aluminium and foil finish. 200x66, H236cm. Oak effect/glass. 198.504.06 KOMPLEMENT shoe boxes £7.99/4pk Polyester and plastic. 23x35, H16cm.

White. 101.181.55 PAX shelves £12/2pk Foil finish. 100×58cm. Oak effect. 601.215.27 KOMPLEMENT drawers £21/ea Oak veneer. 100×58, H16cm. 901.214.46 **KOMPLEMENT shoe organiser £30** Holds up to 16 pairs of shoes. Powder-coated steel and plastic. 100×58cm. 201.079.72 4. PAX HAKADAL wardrobe with sliding
 doors £510 Birch veneer and foil finish.
 200×66, H236cm. 798.647.83 **5. PAX BIRKELAND wardrobe with 1 door £85** Painted finish. 50×60, H201cm. White. 098.264.88

6. KOMPLEMENT multi-use hanger £2.99 100% polypropylene and steel hook. Designer: Magnus Elebäck. 43×H85cm. White. 701.089.12 7. KOMPLEMENT storage with compartments 100% polyester. Felt/beige. Storage with 9 compartments £15 50×58cm. 901.393.33 Storage with 12 compartments £19 75×58cm. 501.465.28 Storage with 18 compartments £25 100×58cm. 901.465.26 8. KOMPLEMENT shoe boxes £7.99/4pk Polyester and plastic. 23×35, H16cm. White. 101.181.55 9. KOMPLEMENT storage with compartments £12 100% polypropylene. 50×58, H12cm. White. 801.079.74