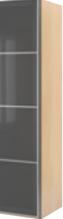

# **PAX wardrobe** sliding doors

Sliding doors provide an easy overview of your clothes, and give a calm, streamlined look to any room. Sliding doors don't require much extra space in front of the wardrobe, so they're perfect for narrow areas. Try sliding doors in a hallway, narrow walk-in closet or for creating a dressing area near the bed.

PAX wardrobes and KOMPLEMENT interior fittings have a free 10-year guarantee. Find out more on page 42.

LEFT PAGE: PAX BIRKELAND wardrobe with sliding doors £510 Painted and foil finish. 200×66, H236cm. White. 498.507.06

THIS PAGE: PAX LYNGDAL wardrobe with sliding doors £360 Tempered glass, aluminium and foil finish. 150×66, H236cm. White/glass. 198.503.93

1

7

PAX LYNGDAL wardrobe with sliding doors

£360

LEFT PAGE: *new* PAX UGGDAL wardrobe with sliding doors £420 Tempered glass, aluminium and foil finish. 200×66, H236cm. Black-brown/grey. 698.695.78 KOMPLEMENT shoe boxes £7.99/4pk Transparent plastic window lets you see what shoes there are in the drawer. Polyester and plastic. 23×35, H16cm. White. 101.181.55 KOMPLEMENT trouser hanger with 5 compartments £30 Pulls out for easy overview and access. Holds min. 14 pairs of trousers. Powder-coated steel and plastic. 100×58cm. 401.411.40