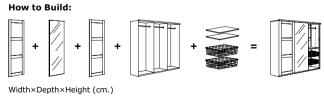

# PAX Hinged doors

# **PAX/KOMPLEMENT with hinged doors** How to Build:

## All frames and prices

Choose frames in the height, width and depth that suits your home. You can choose between 201 and 236cm. high frames, a depth of 58cm. and a width of 50 and 100cm.. You can also choose between different colours.