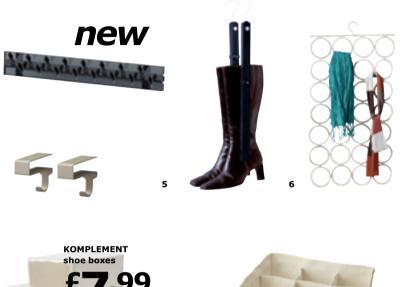

**1.** KOMPLEMENT hooks are perfect for necklaces, scarves or ties. The hooks fit onto KOMPLEMENT shelves and have a fabric lining to prevent scratching.

**2.** Organise everything from jewellery to scarves with this 9-compartment KOMPLEMENT storage. It even pulls out for easy access.

11

1. KOMPLEMENT storage with compartments Plastic. Designer: Jon Karlsson. Transparent/grey. **£16** 50×58cm. 001.473.99 £21 75×58cm. 401.474.01 **£27** 100×58cm. 401.473.97 2. *new* KOMPLEMENT rack with 16 hooks £4.99 Plastic. 56×5, H7.5cm. Grey. 601.498.47 3. KOMPLEMENT shoe rack Powder-coated steel. Beige. **£4** 50×35cm. 001.411.61 £5 75×35cm. 601.411.58 **£6** 100×35cm. 801.411.57 4. KOMPLEMENT hooks 79p/2pk Powder-coated steel. Beige. 301.498.44 5. LYCKA boot hanger £2.99 Painted solid wood Designer: T Christensen/K Legaard. H58cm. Black. 901.478.61

6. KOMPLEMENT multi-use hanger £2.99 100% polypropylene and steel hook. Designer: Magnus Elebäck. 43×H85cm. White. 701.089.12 7. KOMPLEMENT storage with compartments 100% polyester. Felt/beige. Storage with 9 compartments £15 50×58cm. 901.393.33 Storage with 12 compartments £19 75×58cm. 501.465.28 Storage with 18 compartments £25 100×58cm. 901.465.26 8. KOMPLEMENT shoe boxes £7.99/4pk Polyester and plastic. 23×35, H16cm. White. 101.181.55 9. KOMPLEMENT storage with compartments £12 100% polypropylene. 50×58, H12cm. White. 801.079.74