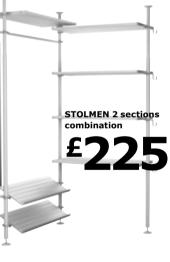

1 section combination £78

steel and painted finish. 1.4 sections combination £383 370×50, H210-330cm. White. 798.722.93 2. 3 sections combination £421 284×50, H210-330cm. White. 898.562.97 3. 2 sections combination £225 180/150×210-330cm. White. 398.389.51