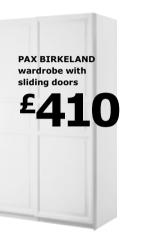

THIS PAGE: 1. PAX EIKESDAL wardrobe with sliding doors £460 Tempered glass, tinted oak veneer and foil finish. 150×66, H236cm. Oak effect/glass. 798.413.53 2. *new* PAX TONNES wardrobe with sliding doors £460 Tempered glass, aluminium and foil finish. 150×66, H236cm. White. 998.627.40 3. PAX HAKADAL wardrobe with sliding doors £410 Birch veneer and foil finish. 150×66, H236cm. Birch effect/ birch veneer. 198.647.81 4. PAX BIRKELAND wardrobe with sliding doors £410 Painted and foil finish. 150×66, H236cm. White. 998.507.04 5. PAX LYNGDAL wardrobe with sliding doors £360 Tempered glass, aluminium and foil finish.

150×66, H236cm. Black-brown/glass. 898.504.17 6. PAX LYNGDAL wardrobe with sliding doors £360 Tempered glass, aluminium and foil finish. 150×66, H236cm. Birch effect/glass. 298.647.90

7. PAX LYNGDAL wardrobe with sliding doors £360 Tempered glass, aluminium and foil finish. 150×66, H236cm. White/glass. 198.503.93 8. *New* PAX UGGDAL wardrobe with sliding doors £360 Tempered glass, aluminium and foil finish. 150×66, H236cm. Birch effect/grey. 198.695.66 9. *New* PAX UGGDAL wardrobe with sliding

**doors £360** Tempered glass, aluminium and foil finish. 150×66, H236cm. White/grey. 698.695.21

*i* See all heights and widths in the PAX sliding door buying guide page 36.