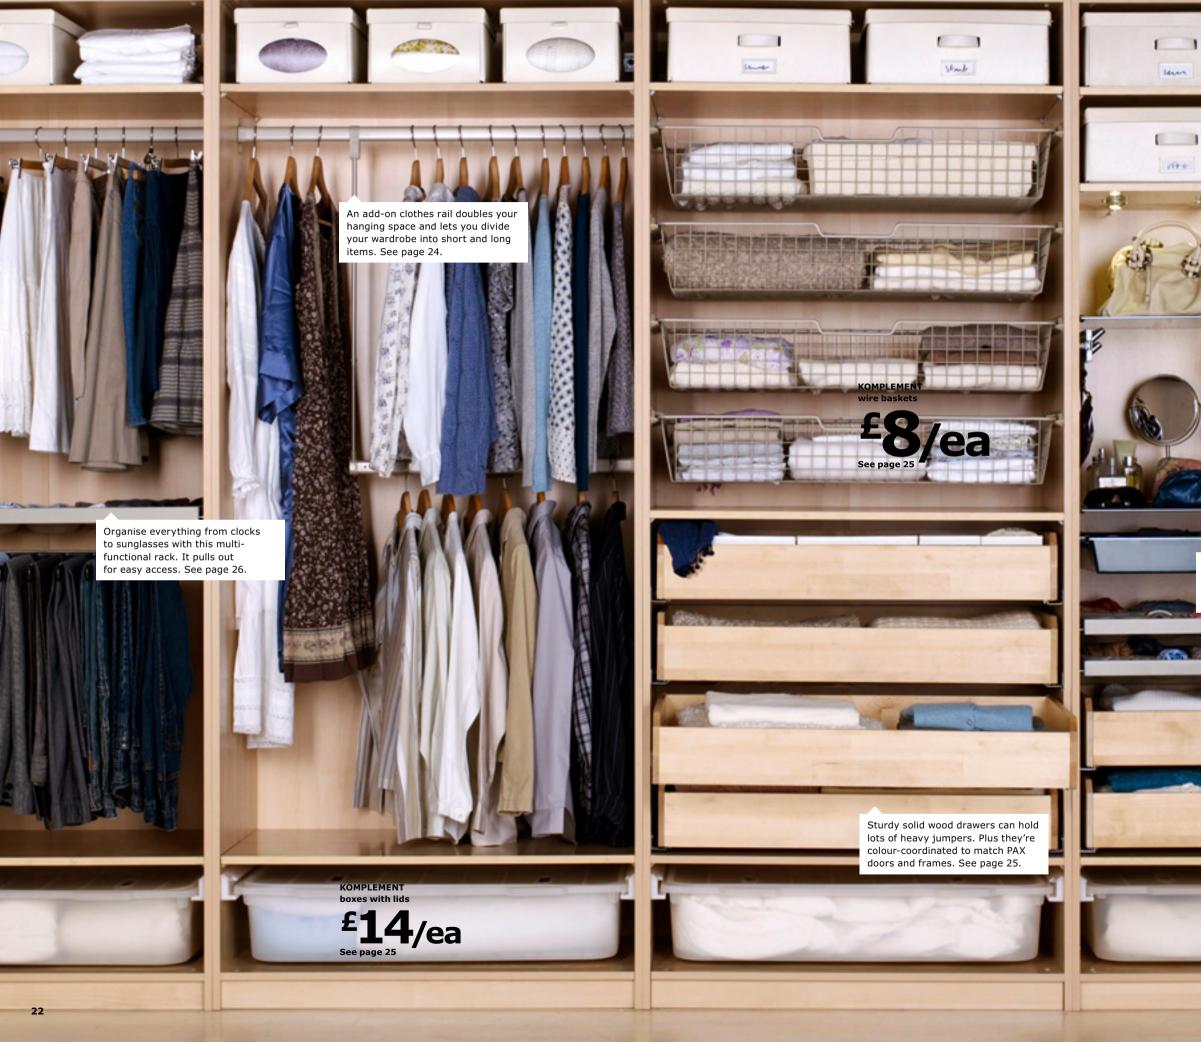

# For every little thing. And for bulky ones, too

In a PAX wardrobe, you can stash away everything you wear, from top to toe. KOMPLEMENT interiors make it all so easy to put away, and to find. Silky scarves or stylish sunspecs, uplift bras or uplifting snuggly cardies for those chilly autumn evenings. You name it, PAX can handle it.

> Interior fittings let you adapt your wardrobe to suit your needs. A combination of shelves, wire baskets and clothes rails placed at the height you like, lets you optimise your storage.

 $(\mathbf{+})$ 

# **KOMPLEMENT** interior fittings Take PAX from simply storage space to a super-sorted place

KOMPLEMENT interior fittings can organise every item of your clothing, from your t-shirts to your killer heels. So getting dressed becomes a smooth operation, day or night. Choose from shelves, rails, baskets and more there's a fitting for every single thing you want to keep in your wardrobe. And KOMPLEMENT fittings come in a choice of finishes, designed to match PAX frames and doors. Mix and combine different KOMPLEMENT fittings at IKEA.CO.UK/PAX

THIS PAGE: *new* KOMPLEMENT trouser hanger with 5 compartments £30 Powder-coated steel and plastic. 100×58cm. 401.411.40

1. KOMPLEMENT wire boxes allow air to circulate and let you see what's in them without having to lift everything out. Combine them with KOMPLEMENT shelves for your bulkier items.

2. Plastic storage boxes with lids keep seasonal items dust-free. And they glide out for easy access.

Drawers are available in: Black/ 2 KOMPLEMENT add-on clothes rail £Δ 3 1. KOMPLEMENT drawers £12/2pk 100×58cm. 801.569.12 Solid birch/birch plywood. Oak veneer. Shelves White. Foil/printed and embossed finish. Painted finish. **£8/2pk** 50×58cm. 800.148.71 £10/2pk 75×58cm. 701.215.22 Drawers Birch. £17/ea 50×58, H16cm. 001.033.81 £12/2pk 100×58cm. 200.148.74 £19/ea 75×58, H16cm. 301.216.56 Shelves Oak effect. £21/ea 100×58, H16cm. 201.033.80 £8/2pk 50×58cm. 501.215.37 **£10/2pk** 75×58cm. 401.215.28 Drawers Oak. £17/ea 50×58, H16cm. 101.214.45 £12/2pk 100×58cm. 601.215.27 £19/ea 75×58, H16cm. 401.214.44 Shelves Black-brown. **£21/ea** 100×58, H16cm. 901.214.46 £8/2pk 50×58cm. 701.216.35 Drawers Black-brown. £10/2pk 75×58cm. 201.216.33 £17/ea 50×58, H16cm. 101.216.76 £12/2pk 100×58cm. 001.216.34 **£19/ea** 75×58, H16cm. 701.216.78 5. KOMPLEMENT shelves **£21/ea** 100×58, H16cm. 901.216.77 Tempered glass. Grey. Drawers White. £9/ea 50×58cm. 801.466.64 **£17/ea** 50×58, H16cm, 001,214,55 **£10/ea** 75×58cm, 001.466.63 £19/ea 75×58, H16cm. 801.214.56 £12/ea 100×58cm. 101.466.53 **£21/ea** 100×58, H16cm. 001.214.60 2. KOMPLEMENT clothes rails £11/ea 50×58cm. 500.483.49 £12/ea 75×58cm. 601.214.81 Powder-coated steel. **£14/ea** 100×58cm. 100.483.51 **£2/ea** W50cm. Beige. 401.411.64 £3/ea W75cm. Beige. 101.411.65 7. new KOMPLEMENT trouser hanger £4/ea W100cm. Beige. 601.411.63 with 5 compartments £30 3. KOMPLEMENT add-on clothes rail £4 Pulls out for easy overview and access. Powder-coated steel. W54-77cm.

Beige. 801.411.62

Shelves Birch effect.

4. PAX shelves Foil finish.

£8/2pk 50×58cm. 401.569.14

£10/2pk 75×58cm. 101.569.15

Powder-coated steel and synthetic rubber. 100×58cm. Beige. 401.411.40 8. KOMPLEMENT wire baskets Pulls out for easy overview and access to contents.

Slide protection keeps the clothing in place. Holds minimum 14 pairs of trousers.

Powder-coated steel and plastic. £4/ea 50×58, H16cm. Beige. 901.067.90 £6/ea 75×58, H16cm. Beige. 201.208.79 **£8/ea** 100×58, H16cm. Beige. 301.067.88 9. KOMPLEMENT box with lid With KOMPLEMENT guide rails, you can mount the box at any suitable height in PAX wardrobe frame. Plastic. White. **£8** 50×58, H18cm. 198.084.60 **£11** 75×58, H18cm. 598.483.79 **£14** 100×58, H18cm. 198.071.68 10. KOMPLEMENT boxes £9.99/3pk With handle - easy to pull out. Polypropylene and polyester. 30×34, H33cm. White. 101.067.94 11. KOMPLEMENT baskets £25/3pk Hand-woven, each basket is unique. 100% polypropylene. 30×34, H32cm. White. 501.079.75