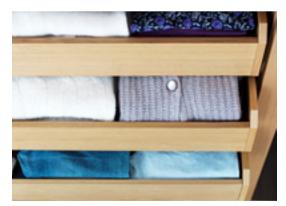

PAX frames have a free 10-year guarantee.

PAX doors have a free 10-year guarantee.

**KOMPLEMENT drawers** have a **free 10-year guarantee**.

LEFT PAGE

PAX EIKESDAL wardrobe with sliding doors £660 Tempered glass, tinted oak veneer and foil finish. 250×66, H236cm. Oak effect/glass. 498.413.59 PAX shelves £10/2pk Foil finish. 75×58cm. Oak effect. 401.215.28 KOMPLEMENT clothes rail £3 Powder-coated steel. L75cm. Beige. 101.411.65 KOMPLEMENT drawers £19/ea Oak veneer. 75×58, H16cm. 401.214.44