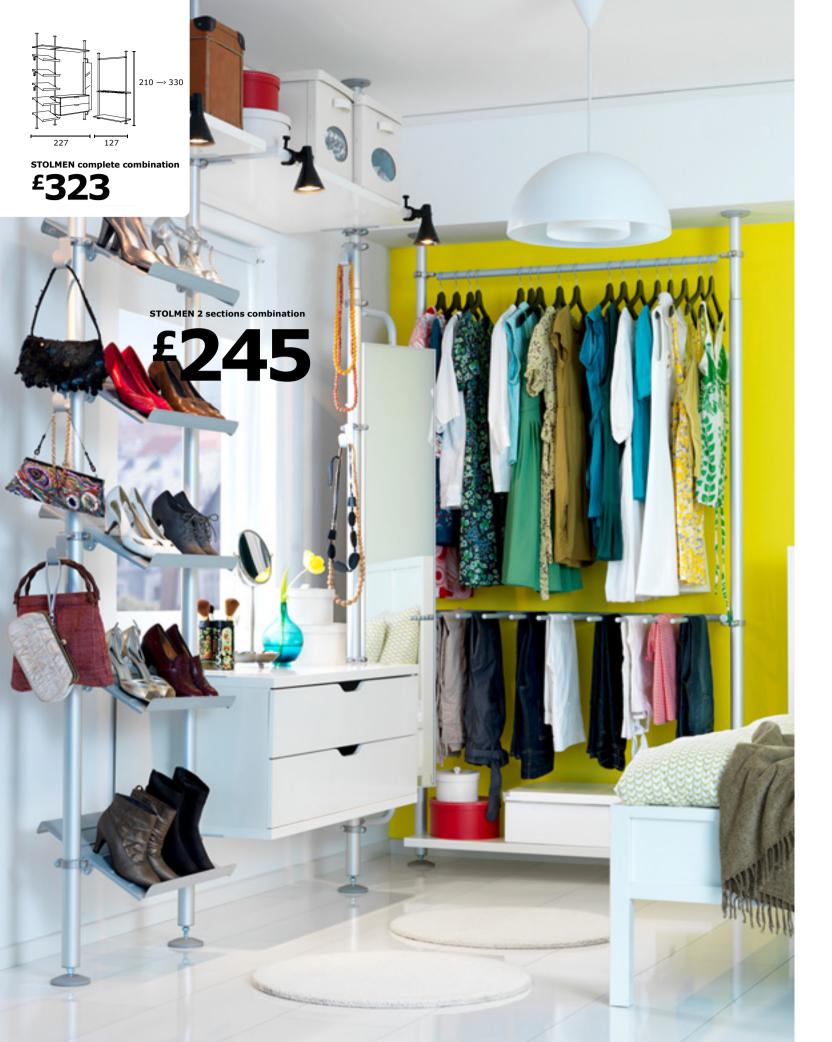

# STOLMEN wardrobe

Puts the funk into funktional

STOLMEN total combination £396

STOLMEN range Aluminium, powder-coated steel and painted finish. Designer: Ehlén Johansson. Post/mirror £59 Mirror with concealed storage for things that you want to keep within easy reach. 42×42, H210–330cm. 598.714.78 1 section combination £104 Each shoe rack holds 2 pairs of shoes. 72×50, H210–330cm. 998.714.76 2 section combination £233 189×50, H210–330cm. 498.714.74 HEMNES mirror £69 Painted solid pine. 75×165cm. White. 700.349.16 KOMPLEMENT shoe boxes £7.99/4pk Polyester and plastic. 23×35, H16cm.

....

If fashion is your passion, here's a brilliant choice. STOLMEN stylishly displays every shoe, bag, and dress you love. And since it's so flexible in height and width, it can transform any space, little or large, into a walk-in closet. Designer genes? If you've got them, flaunt them!

LEFT PAGE:

THIS PAGE:

STOLMEN range

and painted finish.

Aluminium, powder-coated steel

2 sections combination £245 227×50, H210-330cm. White. 798.709.82

127×50, H210-330cm. White. 198.709.80

STOLMEN range Aluminium, powder-coated