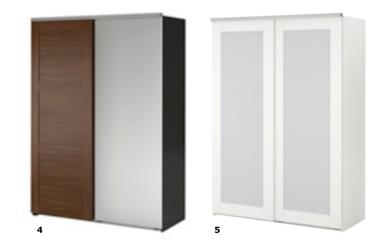

LEFT PAGE:

*new* ELGÅ ENGAN FENSTAD wardrobe with 3 sliding doors £265 3 clothes rails included. Foil finish and glass. 217×58, H203cm. Grey/walnut effect/mirror glass. 598.614.36 **NEW** ELGÅ ENGAN FENSTAD wardrobe with 2 sliding doors £190 See this page no. 4