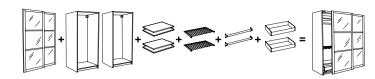

# **PAX** Sliding doors

PAX/KOMPLEMENT with sliding doors How to Build:

# All frames and prices

Choose frames in the height, width and depth that suits your home. You can choose between 201cm. and 236cm. high frames, a depth of 58cm. and a width of 50cm., 75cm. and 100cm. You can also choose between different colours.

### All doors and prices

The sliding doors are sold in pairs. The size and price refers to the total measurement of the two doors together. Note: When you design a wardrobe with 250cm.. wide sliding doors, we recommend a combination of 50+75+75+50cm.. wide frames. If the width is 300cm.. we recommend a combination of 50+100+100+50cm.. wide frames.