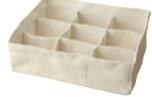

LEFT PAGE: new KOMPLEMENT storage with 12 compartments £19 100% polyester. Designer: Magnus Elebäck. 75×58cm. Beige. 501.465.28 KOMPLEMENT storage with compartments £12 100% polypropylene. 50×58, H12cm. White. 801.079.74 KOMPLEMENT drawers £19/ea Solid birch/birch plywood. 75×58, H16cm. 301.216.56