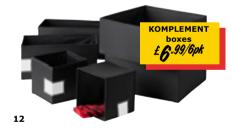

**10. KOMPLEMENT shoe organisers** Powder-coated steel and plastic. Beige. **£28** 75×58cm. 601.209.24 **£30** 100×58cm. 201.079.72 11. KOMPLEMENT boxes £6.99/6pk Sizes: 14x14cm, 28x14cm, 28x28cm, 2 of each. 100% polyester and plastic. White. 900.505.90 12. KOMPLEMENT boxes £6.99/6pk Sizes: 14x14cm, 28x14cm, 28x28cm, 2 of each. 100% polyester and plastic. Designer: Monika Mulder. Black. 901.225.87