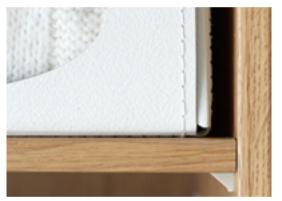

# **KOMPLEMENT** interior fittings Take PAX from simply storage space to a super-sorted place

KOMPLEMENT interior fittings can organise every item of your clothing, from your t-shirts to your killer heels. So getting dressed becomes a smooth operation, day or night. Choose from shelves, rails, baskets and more there's a fitting for every single thing you want to keep in your wardrobe. And KOMPLEMENT fittings come in a choice of finishes, designed to match PAX frames and doors. Mix and combine different KOMPLEMENT fittings at IKEA.CO.UK/PAX

THIS PAGE: *new* KOMPLEMENT trouser hanger with 5 compartments £30 Powder-coated steel and plastic. 100×58cm. 401.411.40

1. KOMPLEMENT wire boxes allow air to circulate and let you see what's in them without having to lift everything out. Combine them with KOMPLEMENT shelves for your bulkier items.