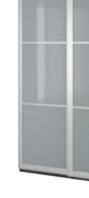

THIS PAGE: PAX LYNGDAL wardrobe with sliding doors £360 Tempered glass, aluminium and foil finish. 150×66, H236cm. White/glass. 198.503.93

1

7

PAX LYNGDAL wardrobe with sliding doors

£360

LEFT PAGE: *new* PAX UGGDAL wardrobe with sliding doors £420 Tempered glass, aluminium and foil finish. 200×66, H236cm. Black-brown/grey. 698.695.78 KOMPLEMENT shoe boxes £7.99/4pk Transparent plastic window lets you see what shoes there are in the drawer. Polyester and plastic. 23×35, H16cm. White. 101.181.55 KOMPLEMENT trouser hanger with 5 compartments £30 Pulls out for easy overview and access. Holds min. 14 pairs of trousers. Powder-coated steel and plastic. 100×58cm. 401.411.40