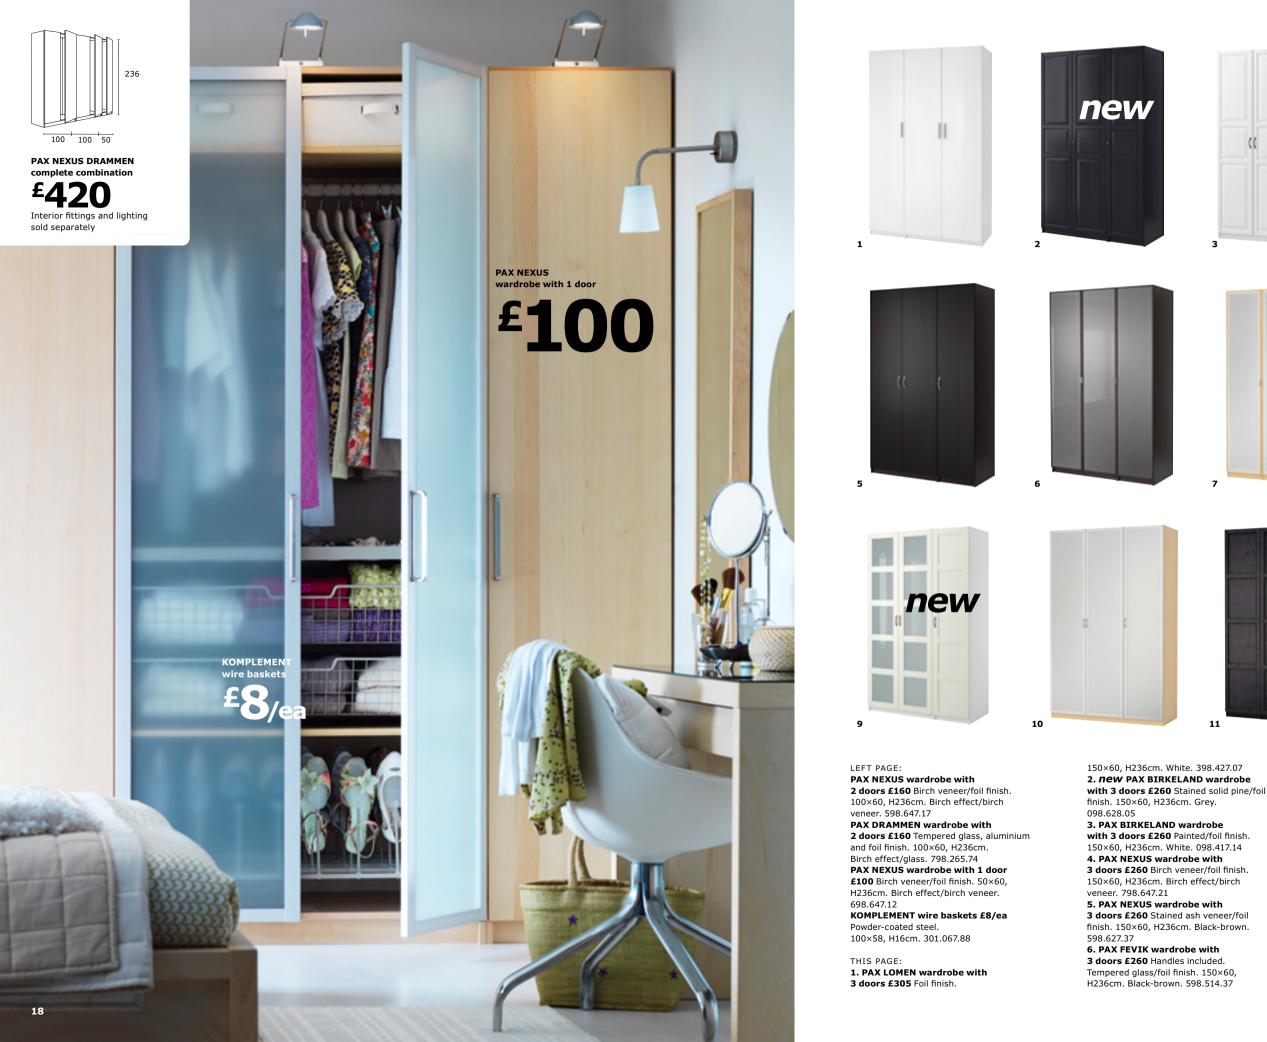

Fitting your wardrobe with interior organisers can make your morning routine much easier. Imagine the time you'll save getting dressed, when you can see all your accessories at a glance.

PAX NEXUS FEVIK complete combination **£520** Interior fittings and lighting sold separately

PAX NEXUS wardrobe with 2 doors £160

Busy households have a lot of gear to handle. And dealing with all those trainers, coats and bags in a small space can be tricky. No wonder it's hard to find your keys some days. A PAX wardrobe takes care of the clutter, so it's easy to grab what you need and make a clean getaway. Giving everyone their own storage will also ease the morning traffic jam.

### LEFT PAGE:

*new* PAX NEXUS wardrobes with 1 door £100/ea

Stained ash veneer and foil finish. Handles are sold separately. 50×60, H236cm. Black-brown. 098.626.88 **PAX FEVIK wardrobe with 2 doors £160** Handles included. Tempered glass and foil finish. 100×60, H236cm. Black-brown/frosted glass. 598.492.46 *New* PAX NEXUS wardrobe with 2 doors £160 Stained ash veneer and foil finish. Handles are sold constrative.

Handles are sold separately. 100×60, H236cm. Black-brown. 298.626.92 **GRUNDTAL cabinet lighting £14.99/ea** Halogen bulb included. Nickel-plated steel with brushed finish. 001.298.71