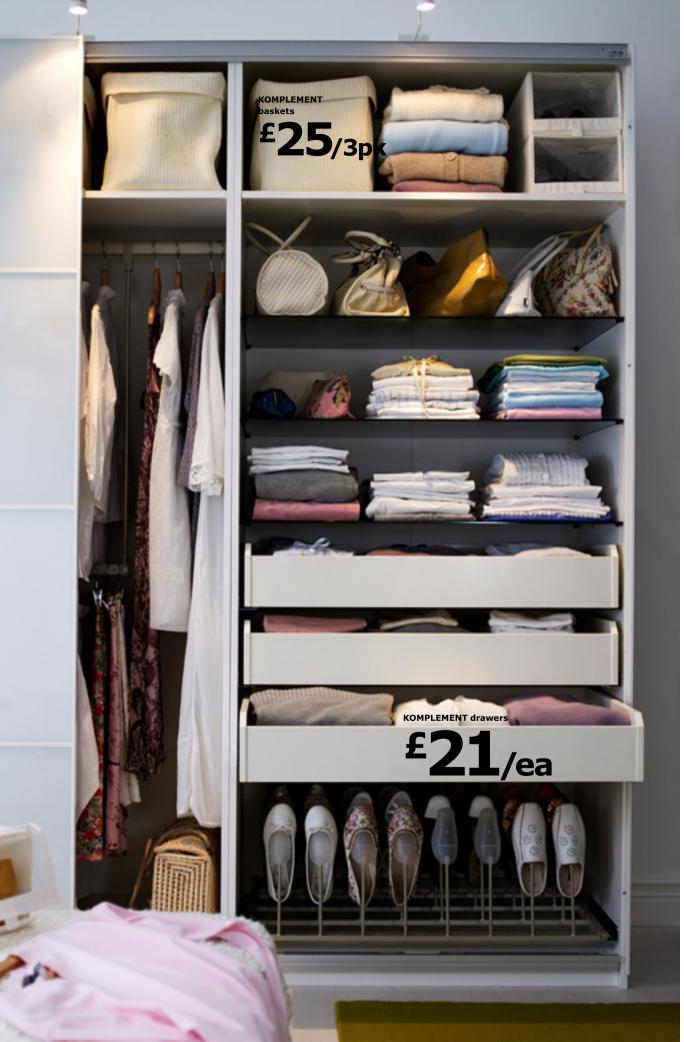

THIS PAGE: PAX LYNGDAL wardrobe with sliding doors £360 Tempered glass, aluminium and foil finish. 150×66, H236cm. White/glass. 198.503.93

1

7

PAX LYNGDAL wardrobe with sliding doors

£360

LEFT PAGE: *new* PAX UGGDAL wardrobe with sliding doors £420 Tempered glass, aluminium and foil finish. 200×66, H236cm. Black-brown/grey. 698.695.78 KOMPLEMENT shoe boxes £7.99/4pk Transparent plastic window lets you see what shoes there are in the drawer. Polyester and plastic. 23×35, H16cm. White. 101.181.55 KOMPLEMENT trouser hanger with 5 compartments £30 Pulls out for easy overview and access. Holds min. 14 pairs of trousers. Powder-coated steel and plastic. 100×58cm. 401.411.40

Slide protection keeps the clothing in place. Holds minimum 14 pairs of trousers.

Powder-coated steel and plastic. £4/ea 50×58, H16cm. Beige. 901.067.90 £6/ea 75×58, H16cm. Beige. 201.208.79 **£8/ea** 100×58, H16cm. Beige. 301.067.88 9. KOMPLEMENT box with lid With KOMPLEMENT guide rails, you can mount the box at any suitable height in PAX wardrobe frame. Plastic. White. **£8** 50×58, H18cm. 198.084.60 **£11** 75×58, H18cm. 598.483.79 **£14** 100×58, H18cm. 198.071.68 10. KOMPLEMENT boxes £9.99/3pk With handle - easy to pull out. Polypropylene and polyester. 30×34, H33cm. White. 101.067.94 11. KOMPLEMENT baskets £25/3pk Hand-woven, each basket is unique. 100% polypropylene. 30×34, H32cm. White. 501.079.75