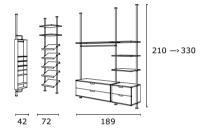

# STOLMEN wardrobe

Puts the funk into funktional

STOLMEN total combination £396

STOLMEN range Aluminium, powder-coated steel and painted finish. Designer: Ehlén Johansson. Post/mirror £59 Mirror with concealed storage for things that you want to keep within easy reach. 42×42, H210–330cm. 598.714.78 1 section combination £104 Each shoe rack holds 2 pairs of shoes. 72×50, H210–330cm. 998.714.76 2 section combination £233 189×50, H210–330cm. 498.714.74 HEMNES mirror £69 Painted solid pine. 75×165cm. White. 700.349.16 KOMPLEMENT shoe boxes £7.99/4pk Polyester and plastic. 23×35, H16cm.

LEFT PAGE:

THIS PAGE:

STOLMEN range

and painted finish.

Aluminium, powder-coated steel

2 sections combination £245 227×50, H210-330cm. White. 798.709.82

127×50, H210-330cm. White. 198.709.80

STOLMEN range Aluminium, powder-coated

1 section combination £78

steel and painted finish. 1.4 sections combination £383 370×50, H210-330cm. White. 798.722.93 2. 3 sections combination £421 284×50, H210-330cm. White. 898.562.97 3. 2 sections combination £225 180/150×210-330cm. White. 398.389.51

4.1 section combination £144 130×50, H210-330cm. White. 098.071.02 5.1 section combination £116 80×50, H210-330cm. White. 598.723.07 6. 1 section combination £243 160×50, H210-330cm. White. 798.676.92

*i* Build your own STOLMEN with our buying guide on page 41.