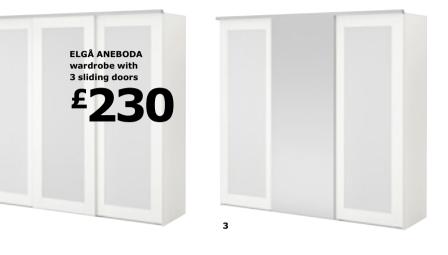

### THIS PAGE:

1. **NEW** ELGÅ ENGAN wardrobe with 3 sliding doors £245 3 clothes rails included. Foil finish. 217×58, H203cm. Grey/walnut effect. 398.614.37 2. *new* ELGÅ ANEBODA wardrobe with 3 sliding doors £230 3 clothes rails included. Plastic and foil finish. 217×58, H203cm. White. 398.614.42