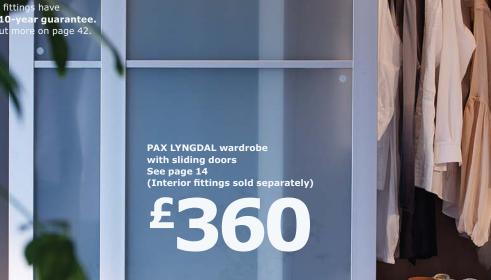

COVER PAGE: PAX LYNGDAL wardrobe with sliding doors £360 Tempered glass, aluminium and foil finish. 150×66, H236cm. Birch effect/glass. 298.647.90

| ) | w |  |
|---|---|--|

| <b>PAX/KOMPLEMENT</b> wardrobe                                | es 4-19        |
|---------------------------------------------------------------|----------------|
| Quality                                                       | 42             |
| PAX wardrobe sliding doors                                    | 12-15          |
| PAX wardrobe hinged doors                                     | 16-19          |
| KOMPLEMENT interior fittings                                  | 20-23          |
| Hanging and folding                                           | 24             |
| Shoes and accessories                                         | 26             |
| STOLMEN wardrobes ELGÂ wardrobes                              | 28-31<br>32-35 |
| PLAN your wardrobe<br>Buying guides<br>Services and guarantee | 36-41<br>42    |
| guardinee                                                     | . –            |