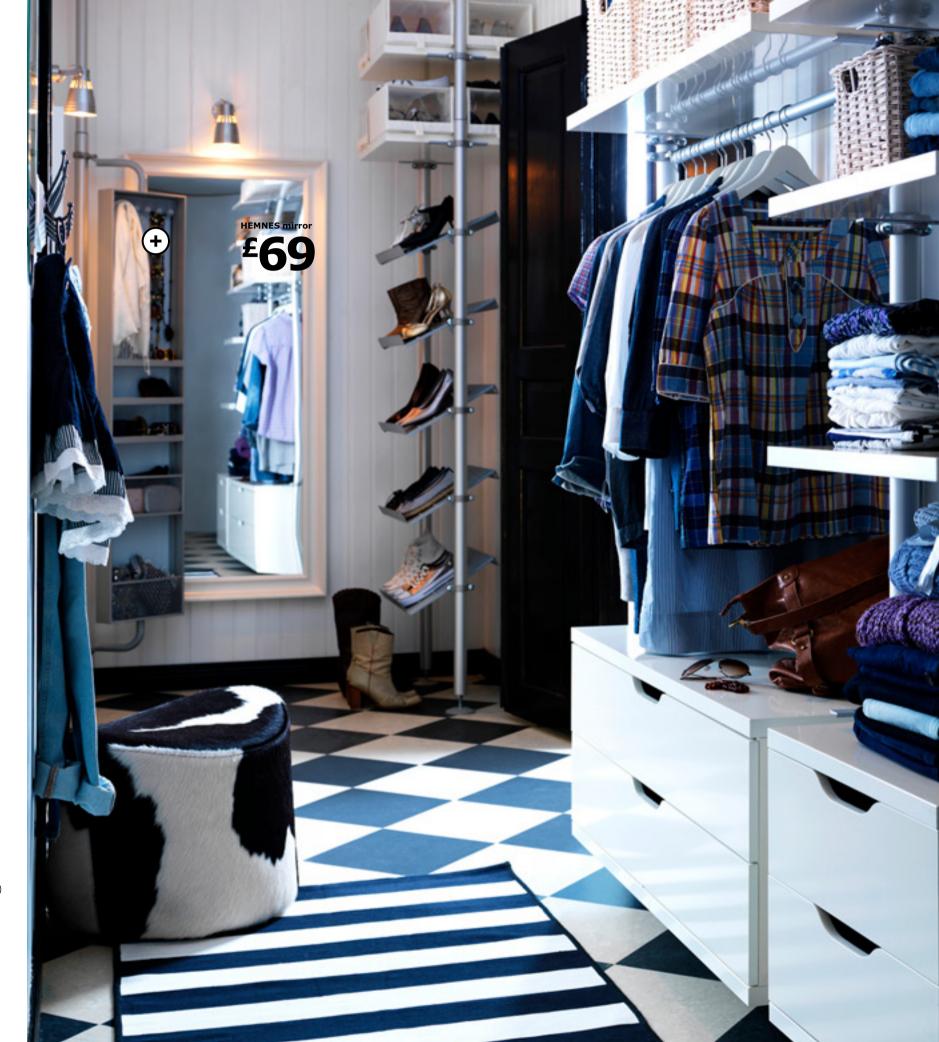

# STOLMEN wardrobe

Puts the funk into funktional

STOLMEN total combination £396

STOLMEN range Aluminium, powder-coated steel and painted finish. Designer: Ehlén Johansson. Post/mirror £59 Mirror with concealed storage for things that you want to keep within easy reach. 42×42, H210–330cm. 598.714.78 1 section combination £104 Each shoe rack holds 2 pairs of shoes. 72×50, H210–330cm. 998.714.76 2 section combination £233 189×50, H210–330cm. 498.714.74 HEMNES mirror £69 Painted solid pine. 75×165cm. White. 700.349.16 KOMPLEMENT shoe boxes £7.99/4pk Polyester and plastic. 23×35, H16cm.

White. 101.181.55 NOSTALGISK boxes with lids £10.99/3pk Painted paperboard. Ø16, H9cm, Ø21, H11cm.

and Ø26, H13cm. Off-white. 001.302.66

+

The perfect place to keep those accessories? Yes! But that's not all. Give it a spin and you'll find a mirror on the other side.

....

If fashion is your passion, here's a brilliant choice. STOLMEN stylishly displays every shoe, bag, and dress you love. And since it's so flexible in height and width, it can transform any space, little or large, into a walk-in closet. Designer genes? If you've got them, flaunt them!