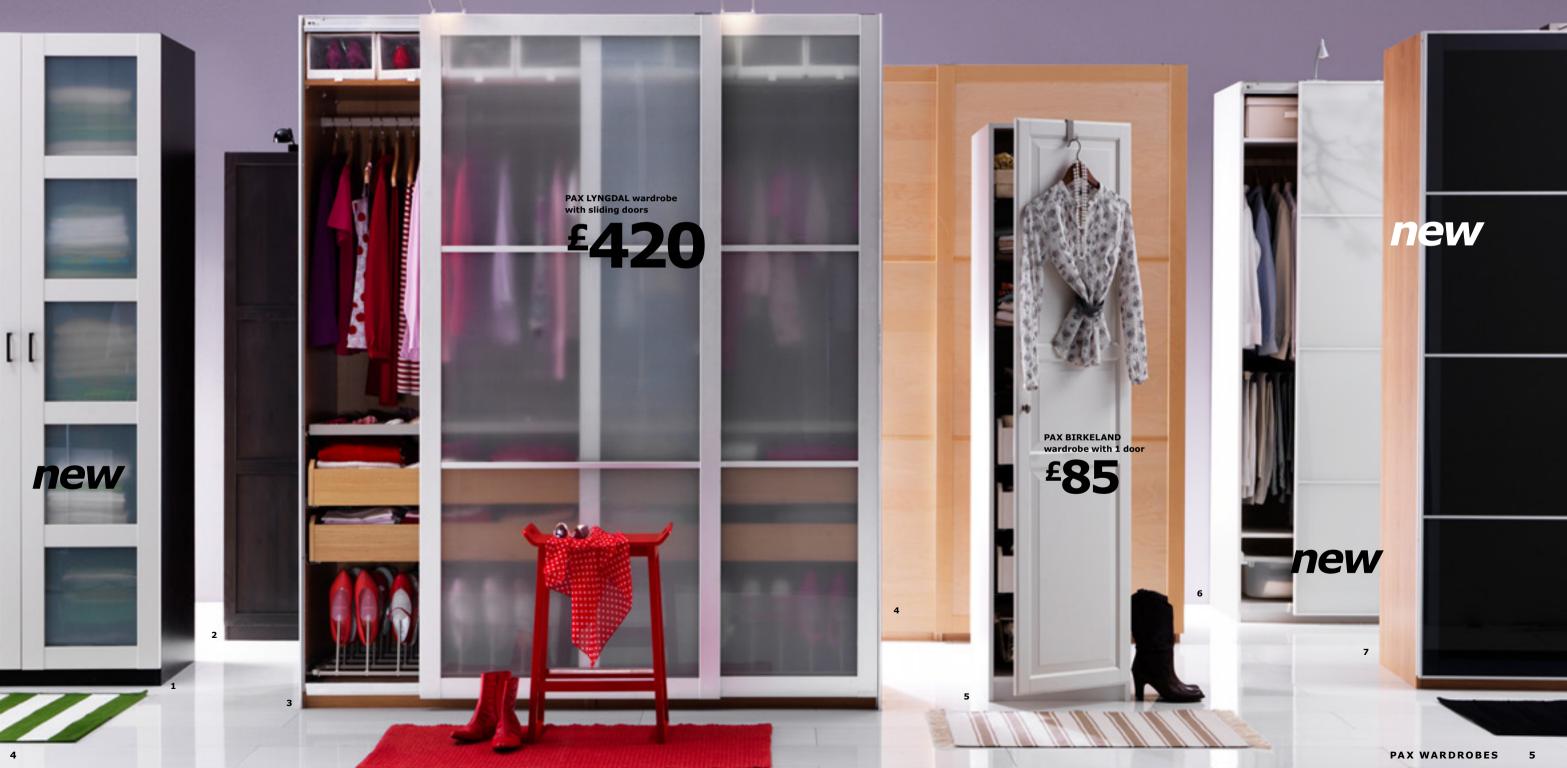

THIS PAGE: PAX LYNGDAL wardrobe with sliding doors £360 Tempered glass, aluminium and foil finish. 150×66, H236cm. White/glass. 198.503.93

1

7

PAX LYNGDAL wardrobe with sliding doors

£360

LEFT PAGE: *new* PAX UGGDAL wardrobe with sliding doors £420 Tempered glass, aluminium and foil finish. 200×66, H236cm. Black-brown/grey. 698.695.78 KOMPLEMENT shoe boxes £7.99/4pk Transparent plastic window lets you see what shoes there are in the drawer. Polyester and plastic. 23×35, H16cm. White. 101.181.55 KOMPLEMENT trouser hanger with 5 compartments £30 Pulls out for easy overview and access. Holds min. 14 pairs of trousers. Powder-coated steel and plastic. 100×58cm. 401.411.40

150×66, H236cm. Black-brown/glass. 898.504.17 6. PAX LYNGDAL wardrobe with sliding doors £360 Tempered glass, aluminium and foil finish. 150×66, H236cm. Birch effect/glass. 298.647.90

7. PAX LYNGDAL wardrobe with sliding doors £360 Tempered glass, aluminium and foil finish. 150×66, H236cm. White/glass. 198.503.93 8. *New* PAX UGGDAL wardrobe with sliding doors £360 Tempered glass, aluminium and foil finish. 150×66, H236cm. Birch effect/grey. 198.695.66 9. *New* PAX UGGDAL wardrobe with sliding