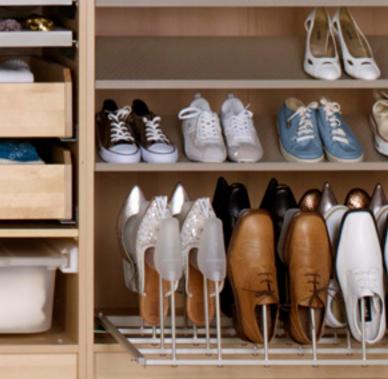

**3.** Keep all your shoes neatly paired up and visible with a KOMPLEMENT shoe rack. The stop rail prevents shoes from slipping off, and the rack is easy to remove for cleaning.

**10. KOMPLEMENT shoe organisers** Powder-coated steel and plastic. Beige. **£28** 75×58cm. 601.209.24 **£30** 100×58cm. 201.079.72 11. KOMPLEMENT boxes £6.99/6pk Sizes: 14x14cm, 28x14cm, 28x28cm, 2 of each. 100% polyester and plastic. White. 900.505.90 12. KOMPLEMENT boxes £6.99/6pk Sizes: 14x14cm, 28x14cm, 28x28cm, 2 of each. 100% polyester and plastic. Designer: Monika Mulder. Black. 901.225.87