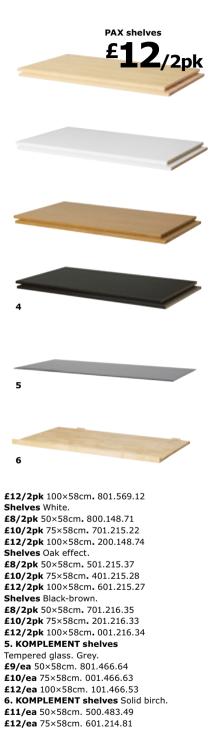

2. Plastic storage boxes with lids keep seasonal items dust-free. And they glide out for easy access.

Drawers are available in: Black/ 2 KOMPLEMENT add-on clothes rail £Δ 3 1. KOMPLEMENT drawers £12/2pk 100×58cm. 801.569.12 Solid birch/birch plywood. Oak veneer. Shelves White. Foil/printed and embossed finish. Painted finish. **£8/2pk** 50×58cm. 800.148.71 £10/2pk 75×58cm. 701.215.22 Drawers Birch. £17/ea 50×58, H16cm. 001.033.81 £12/2pk 100×58cm. 200.148.74 £19/ea 75×58, H16cm. 301.216.56 Shelves Oak effect. £21/ea 100×58, H16cm. 201.033.80 £8/2pk 50×58cm. 501.215.37 **£10/2pk** 75×58cm. 401.215.28 Drawers Oak. £17/ea 50×58, H16cm. 101.214.45 £12/2pk 100×58cm. 601.215.27 £19/ea 75×58, H16cm. 401.214.44 Shelves Black-brown. **£21/ea** 100×58, H16cm. 901.214.46 £8/2pk 50×58cm. 701.216.35 Drawers Black-brown. £10/2pk 75×58cm. 201.216.33 £17/ea 50×58, H16cm. 101.216.76 £12/2pk 100×58cm. 001.216.34 **£19/ea** 75×58, H16cm. 701.216.78 5. KOMPLEMENT shelves **£21/ea** 100×58, H16cm. 901.216.77 Tempered glass. Grey. Drawers White. £9/ea 50×58cm. 801.466.64 **£17/ea** 50×58, H16cm, 001,214,55 **£10/ea** 75×58cm, 001.466.63 £19/ea 75×58, H16cm. 801.214.56 £12/ea 100×58cm. 101.466.53 **£21/ea** 100×58, H16cm. 001.214.60 2. KOMPLEMENT clothes rails £11/ea 50×58cm. 500.483.49 £12/ea 75×58cm. 601.214.81 Powder-coated steel. **£14/ea** 100×58cm. 100.483.51 **£2/ea** W50cm. Beige. 401.411.64 £3/ea W75cm. Beige. 101.411.65 7. new KOMPLEMENT trouser hanger £4/ea W100cm. Beige. 601.411.63 with 5 compartments £30 3. KOMPLEMENT add-on clothes rail £4 Pulls out for easy overview and access. Powder-coated steel. W54-77cm.

Beige. 801.411.62

Shelves Birch effect.

4. PAX shelves Foil finish.

£8/2pk 50×58cm. 401.569.14

£10/2pk 75×58cm. 101.569.15

Powder-coated steel and synthetic rubber. 100×58cm. Beige. 401.411.40 8. KOMPLEMENT wire baskets Pulls out for easy overview and access to contents.