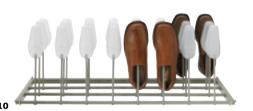

**3.** Keep all your shoes neatly paired up and visible with a KOMPLEMENT shoe rack. The stop rail prevents shoes from slipping off, and the rack is easy to remove for cleaning.

**10. KOMPLEMENT shoe organisers** Powder-coated steel and plastic. Beige. **£28** 75×58cm. 601.209.24 **£30** 100×58cm. 201.079.72 11. KOMPLEMENT boxes £6.99/6pk Sizes: 14x14cm, 28x14cm, 28x28cm, 2 of each. 100% polyester and plastic. White. 900.505.90 12. KOMPLEMENT boxes £6.99/6pk Sizes: 14x14cm, 28x14cm, 28x28cm, 2 of each. 100% polyester and plastic. Designer: Monika Mulder. Black. 901.225.87