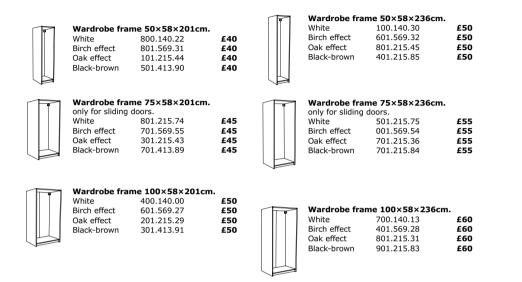

## All frames and prices

Choose frames in the height, width and depth that suits your home. You can choose between 201 and 236cm. high frames, a depth of 58cm. and a width of 50 and 100cm.. You can also choose between different colours.

| F | Wardrobe fra<br>White                     | me 50×58×201cm<br>800.140.22           | n.<br>£40         | Wardrobe fram<br>For sliding doors                                           | ne 100×58×236                                                                    | cm.                                    |
|---|-------------------------------------------|----------------------------------------|-------------------|------------------------------------------------------------------------------|----------------------------------------------------------------------------------|----------------------------------------|
|   | Birch effect<br>Oak effect<br>Black-brown | 801.569.31<br>101.215.44<br>501.413.90 | £40<br>£40<br>£40 | White<br>Birch effect<br>Oak effect<br>Black-brown<br>Antique effect<br>Grey | 700.140.13<br>401.569.28<br>801.215.31<br>901.215.83<br>401.413.95<br>701.604.48 | £60<br>£60<br>£60<br>£60<br>£60<br>£60 |

£50 £50

### Wardrobe frame 100×58×201cm. £50 £50

|          | wille        | 400.140.00 |  |
|----------|--------------|------------|--|
|          | Birch effect | 601.569.27 |  |
|          | Oak effect   | 201.215.29 |  |
|          | Black-brown  | 301.413.91 |  |
| $\vdash$ |              |            |  |

| Wardrobe fra | me 50×58×236cm. |  |
|--------------|-----------------|--|
| White        | 100.140.30      |  |
| Birch effect | 601.569.32      |  |
|              |                 |  |

|   |   | White          | 100.140.30 | £50 |
|---|---|----------------|------------|-----|
|   |   | Birch effect   | 601.569.32 | £50 |
|   |   | Oak effect     | 801.215.45 | £50 |
|   |   | Black-brown    | 401.215.85 | £50 |
|   |   | Antique effect | 201.413.96 | £50 |
| l | Ь | Grey           | 501.604.49 | £50 |
| ~ |   |                |            |     |