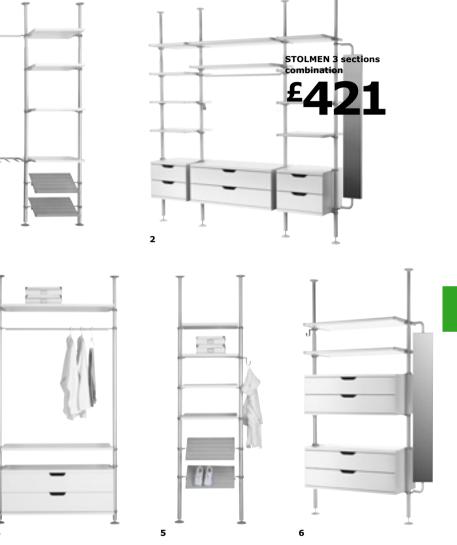

# STOLMEN wardrobe

Puts the funk into funktional

STOLMEN total combination £396

STOLMEN range Aluminium, powder-coated steel and painted finish. Designer: Ehlén Johansson. Post/mirror £59 Mirror with concealed storage for things that you want to keep within easy reach. 42×42, H210–330cm. 598.714.78 1 section combination £104 Each shoe rack holds 2 pairs of shoes. 72×50, H210–330cm. 998.714.76 2 section combination £233 189×50, H210–330cm. 498.714.74 HEMNES mirror £69 Painted solid pine. 75×165cm. White. 700.349.16 KOMPLEMENT shoe boxes £7.99/4pk Polyester and plastic. 23×35, H16cm.

LEFT PAGE:

THIS PAGE:

STOLMEN range

and painted finish.

Aluminium, powder-coated steel

2 sections combination £245 227×50, H210-330cm. White. 798.709.82

127×50, H210-330cm. White. 198.709.80

STOLMEN range Aluminium, powder-coated

1 section combination £78

steel and painted finish. 1.4 sections combination £383 370×50, H210-330cm. White. 798.722.93 2. 3 sections combination £421 284×50, H210-330cm. White. 898.562.97 3. 2 sections combination £225 180/150×210-330cm. White. 398.389.51

4.1 section combination £144 130×50, H210-330cm. White. 098.071.02 5.1 section combination £116 80×50, H210-330cm. White. 598.723.07 6. 1 section combination £243 160×50, H210-330cm. White. 798.676.92

*i* Build your own STOLMEN with our buying guide on page 41.