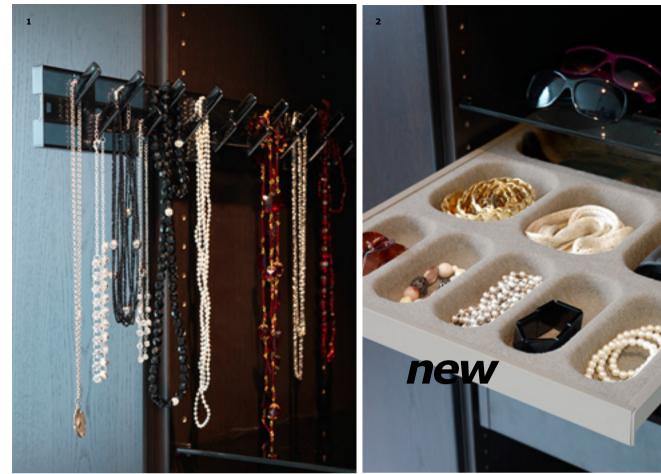

**1.** KOMPLEMENT hooks are perfect for necklaces, scarves or ties. The hooks fit onto KOMPLEMENT shelves and have a fabric lining to prevent scratching.

**2.** Organise everything from jewellery to scarves with this 9-compartment KOMPLEMENT storage. It even pulls out for easy access.

**3.** Keep all your shoes neatly paired up and visible with a KOMPLEMENT shoe rack. The stop rail prevents shoes from slipping off, and the rack is easy to remove for cleaning.