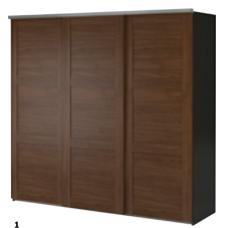

150×66, H236cm. Black-brown/glass. 898.504.17 6. PAX LYNGDAL wardrobe with sliding doors £360 Tempered glass, aluminium and foil finish. 150×66, H236cm. Birch effect/glass. 298.647.90

7. PAX LYNGDAL wardrobe with sliding doors £360 Tempered glass, aluminium and foil finish. 150×66, H236cm. White/glass. 198.503.93 8. *New* PAX UGGDAL wardrobe with sliding doors £360 Tempered glass, aluminium and foil finish. 150×66, H236cm. Birch effect/grey. 198.695.66 9. *New* PAX UGGDAL wardrobe with sliding