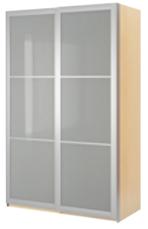

6. *new* PAX TONNES wardrobe with sliding doors £720 Tempered glass, powder-coated aluminium and foil finish. 300×66, H236cm. White. 898.627.50 **7.** *new* **PAX UGGDAL wardrobe with** sliding doors £420 Tempered glass, aluminium and foil finish. 200×66, H236cm. Oak effect/grey. 198.698.54 Interior fittings and lighting sold separately.

THIS PAGE: PAX LYNGDAL wardrobe with sliding doors £360 Tempered glass, aluminium and foil finish. 150×66, H236cm. White/glass. 198.503.93

1

7

PAX LYNGDAL wardrobe with sliding doors

£360

LEFT PAGE: *new* PAX UGGDAL wardrobe with sliding doors £420 Tempered glass, aluminium and foil finish. 200×66, H236cm. Black-brown/grey. 698.695.78 KOMPLEMENT shoe boxes £7.99/4pk Transparent plastic window lets you see what shoes there are in the drawer. Polyester and plastic. 23×35, H16cm. White. 101.181.55 KOMPLEMENT trouser hanger with 5 compartments £30 Pulls out for easy overview and access. Holds min. 14 pairs of trousers. Powder-coated steel and plastic. 100×58cm. 401.411.40

| PAX UGGDAL<br>pair of sliding of | grey/aluminium    |      |          | PAX HAKADA        | L birch veneer |      | PAX MALM slid | ing doors with gui | de rail, |
|----------------------------------|-------------------|------|----------|-------------------|----------------|------|---------------|--------------------|----------|
| // / 150×236cm.                  | 601.765.29        | £250 |          | 150×236cm.        | 501.208.87     | £300 | Oak           | 698.427.15         | £150     |
| / / 200×236cm.                   | 201.765.31        | £300 |          | 200×201cm.        | 800.738.32     | £300 | Mirror/oak    | 298.474.99         | £165     |
| 250×236cm.                       | 801.765.33        | £370 |          | 200×236cm.        | 400.738.29     | £390 | Mirror        | 498.427.16         | £180     |
| 300×236cm.                       | 301.765.35        | £380 |          | 250×236cm.        | 701.208.86     | £400 |               |                    |          |
|                                  |                   |      |          | 300×236cm.        | 200.738.30     | £450 |               |                    |          |
|                                  |                   |      |          | PAX EIKESDA       |                |      |               |                    |          |
|                                  | L glass/aluminium |      |          | pair of sliding d |                |      |               |                    |          |
| pair of sliding of               |                   |      | 11       | 150×236cm.        | 901.208.71     | £350 |               |                    |          |
| / / 150×201cm.                   | 801.413.55        | £230 |          | 200×236cm.        | 501.208.68     | £440 |               |                    |          |
| 150×236cm.                       | 401.413.57        | £250 |          | 250×236cm.        | 301.208.69     | £450 |               |                    |          |
| 200×201cm.                       | 601.413.61        | £250 | <b>1</b> | 300×236cm.        | 501.208.73     | £500 |               |                    |          |
| 200×236cm.                       | 401.413.62        | £300 |          |                   |                |      |               |                    |          |
| 250×201cm.                       | 201.413.58        | £300 |          | PAX TONNES        | glass/white    |      |               |                    |          |
| 250×236cm.                       | 001.413.59        | £370 | <u> </u> | pair of sliding d |                |      |               |                    |          |
| 300×201cm.                       | 201.413.63        | £370 | 11 /     | 150×236cm.        | 101.605.64     | £350 |               |                    |          |
| 300×236cm.                       | 001.413.64        | £380 | 11       | 200×236cm.        | 801.605.65     | £440 |               |                    |          |
|                                  |                   |      | 11       | 250×236cm.        | 301.605.63     | £450 |               |                    |          |
| PAX BIRKELA                      | ND white          |      | L-11     | 300×236cm.        | 501.605.62     | £500 |               |                    |          |
| pair of sliding of               |                   |      |          |                   |                |      |               |                    |          |
| 150×201cm.                       | 201.214.40        | £250 |          |                   |                |      |               |                    |          |
| 150×236cm.                       | 401.214.39        | £300 |          |                   |                |      |               |                    |          |
| 200×201cm.                       | 801.214.37        | £300 |          |                   |                |      |               |                    |          |
| 200×236cm.                       | 601.214.38        | £390 |          |                   |                |      |               |                    |          |
| 250×201cm.                       | 401.403.34        | £330 |          |                   |                |      |               |                    |          |
| 250×236cm.                       | 801.403.32        | £400 |          |                   |                |      |               |                    |          |
| 300×201cm.                       | 901.403.41        | £420 |          |                   |                |      |               |                    |          |
| 300×236cm.                       | 601.403.33        | £450 |          |                   |                |      |               |                    |          |