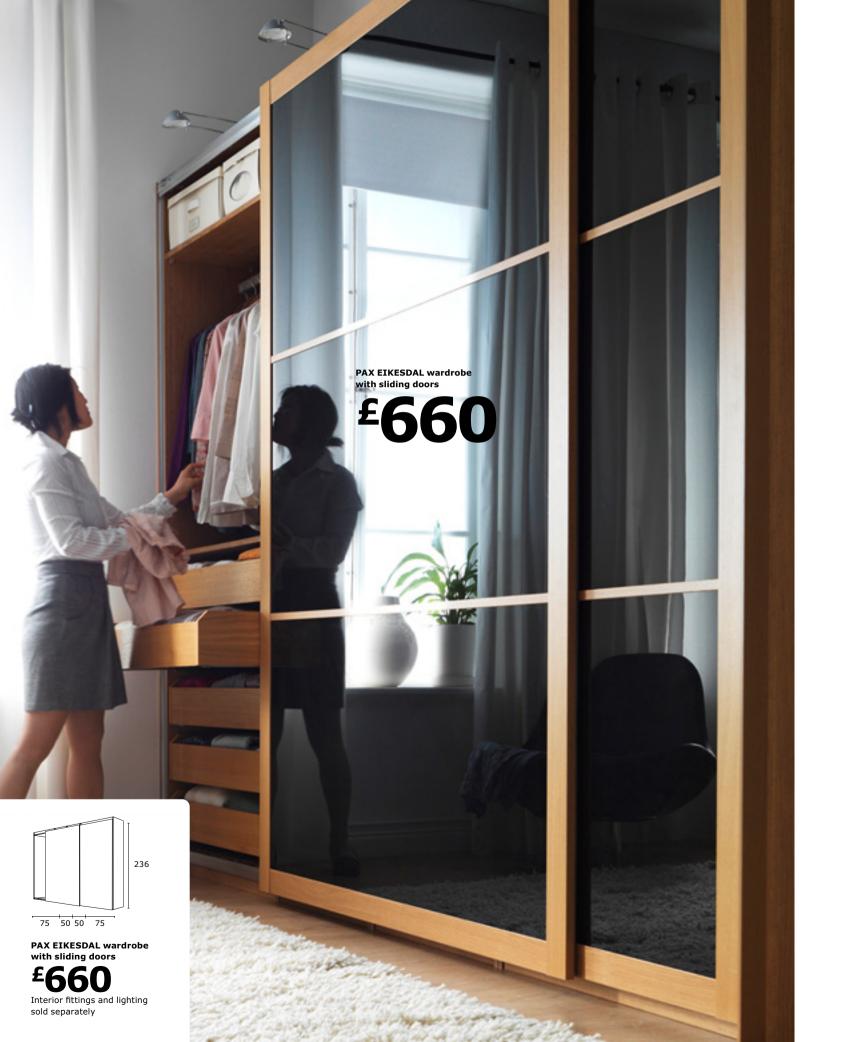

PAX frames have a free 10-year guarantee.

PAX doors have a free 10-year guarantee.

**KOMPLEMENT drawers** have a **free 10-year guarantee**.

LEFT PAGE

PAX EIKESDAL wardrobe with sliding doors £660 Tempered glass, tinted oak veneer and foil finish. 250×66, H236cm. Oak effect/glass. 498.413.59 PAX shelves £10/2pk Foil finish. 75×58cm. Oak effect. 401.215.28 KOMPLEMENT clothes rail £3 Powder-coated steel. L75cm. Beige. 101.411.65 KOMPLEMENT drawers £19/ea Oak veneer. 75×58, H16cm. 401.214.44