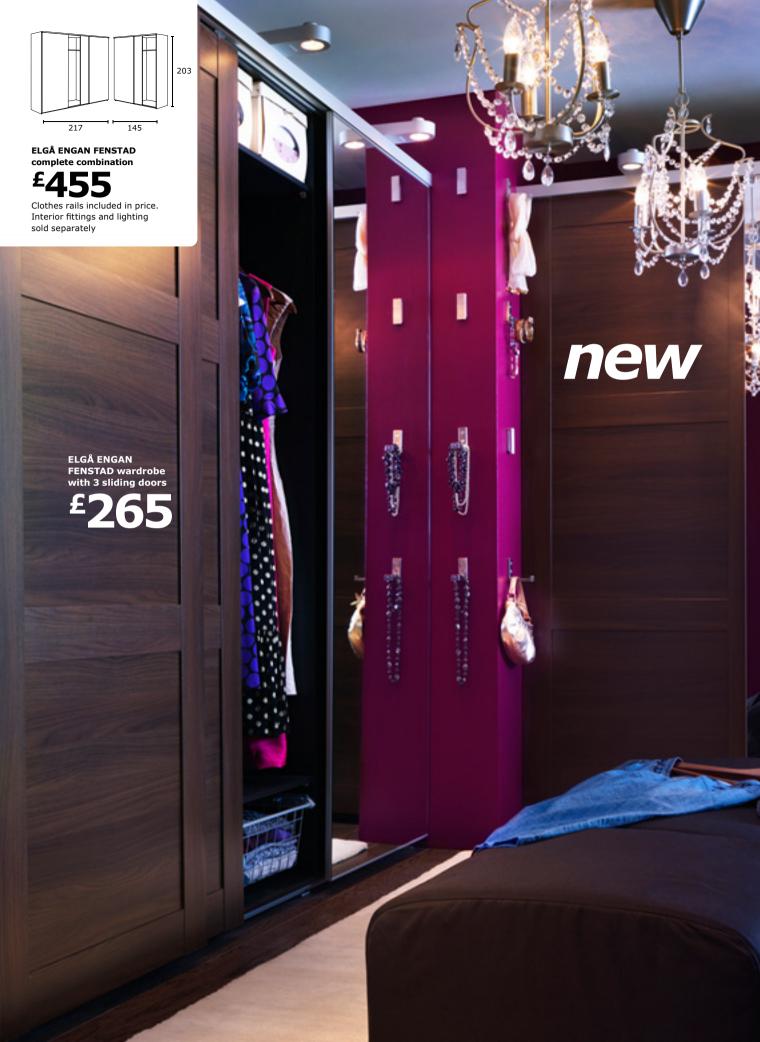

LEFT PAGE:

*new* ELGÅ ENGAN FENSTAD wardrobe with 3 sliding doors £265 3 clothes rails included. Foil finish and glass. 217×58, H203cm. Grey/walnut effect/mirror glass. 598.614.36 **NEW** ELGÅ ENGAN FENSTAD wardrobe with 2 sliding doors £190 See this page no. 4

### THIS PAGE:

1. **NEW** ELGÅ ENGAN wardrobe with 3 sliding doors £245 3 clothes rails included. Foil finish. 217×58, H203cm. Grey/walnut effect. 398.614.37 2. *new* ELGÅ ANEBODA wardrobe with 3 sliding doors £230 3 clothes rails included. Plastic and foil finish. 217×58, H203cm. White. 398.614.42