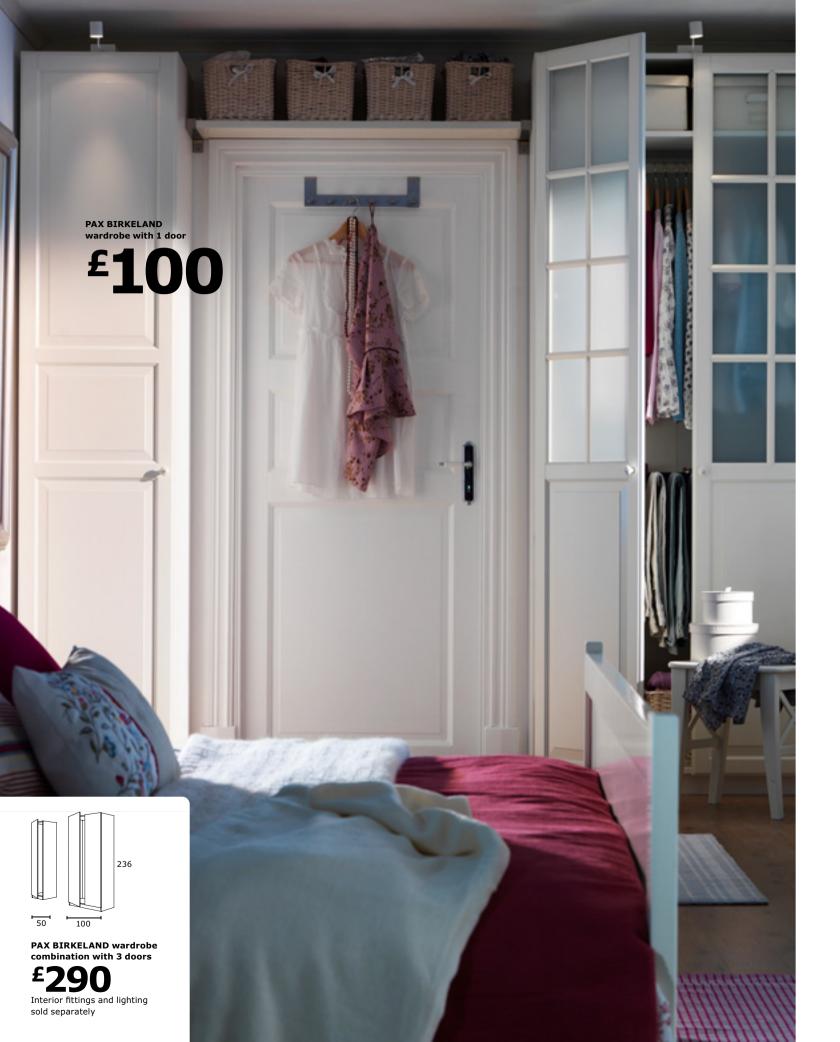

PAX wardrobes and KOMPLEMENT interior fittings have a free 10-year guarantee. Find out more on page 42.

LEFT PAGE:

PAX BIRKELAND wardrobes Painted and melamine foil finish. Knobs are sold separately. Wardrobe with 1 door £100 50×60, H236cm. White. 898.264.89 Wardrobe with 2 doors £190 Tempered glass. 100×60, H236cm. White. 398.265.66

THIS PAGE: PAX FEVIK wardrobe with 3 doors £260 Tempered glass and foil finish. Handles are sold separately. 150×60, H236cm. Black-brown. 598.514.37

7. PAX FEVIK wardrobe with 3 doors £260 Handles included. Tempered glass/foil finish. 150×60, H236cm. Oak effect. 798.417.15 8. PAX BERGSBO wardrobe with 3 doors £200 Foil finish. 150×60, H236cm. White. 298.627.91 9. *new* PAX BERGSBO wardrobe with **3 doors £220** Tempered glass/foil finish. 150×60, H236cm. White/glass. 398.644.12 10. PAX DRAMMEN wardrobe with 3 doors £260 Tempered glass, aluminium and foil finish. 150×60, H236cm. Birch effect/glass. 398.710.64 11. PAX HEMNES wardrobe with 3 doors £305 Stained solid pine/foil finish. 150×60, H236cm. Black-brown. 498.417.12 12. PAX BALLSTAD wardrobe with 3 doors £170 Foil finish. 150×60, H236cm. White. 298.417.13 Knobs and handles sold separately, unless stated.