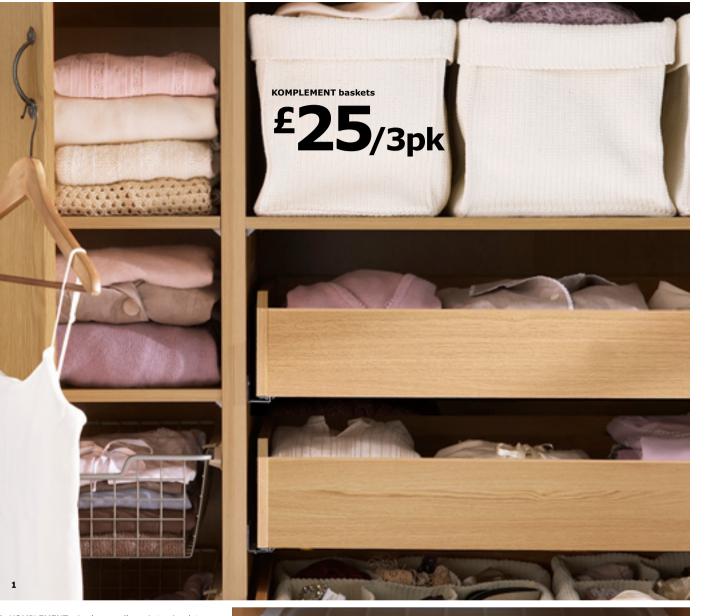

LEFT PAGE:

KOMPLEMENT range Baskets £25/3pk 100% polypropylene. 30×34, H32cm. White. 501.079.75 Clothes rail £4 Powder-coated steel. W100cm. Beige. 601.411.63 Add-on clothes rail £4 Powder-coated steel. W54-77cm. Beige. 801.411.62 Shelves £12/ea Tempered glass. 100×58cm. Grey. 101.466.53 Drawers £21/ea Painted finish. 100×58, H16cm. White. 001.214.60 Shoe organiser £30 Holds up to 16 pairs of shoes. Powder-coated steel and plastic. 100×58cm. Beige. 201.079.72

Slide protection keeps the clothing in place. Holds minimum 14 pairs of trousers.

Powder-coated steel and plastic. £4/ea 50×58, H16cm. Beige. 901.067.90 £6/ea 75×58, H16cm. Beige. 201.208.79 **£8/ea** 100×58, H16cm. Beige. 301.067.88 9. KOMPLEMENT box with lid With KOMPLEMENT guide rails, you can mount the box at any suitable height in PAX wardrobe frame. Plastic. White. **£8** 50×58, H18cm. 198.084.60 **£11** 75×58, H18cm. 598.483.79 **£14** 100×58, H18cm. 198.071.68 10. KOMPLEMENT boxes £9.99/3pk With handle - easy to pull out. Polypropylene and polyester. 30×34, H33cm. White. 101.067.94 11. KOMPLEMENT baskets £25/3pk Hand-woven, each basket is unique. 100% polypropylene. 30×34, H32cm. White. 501.079.75