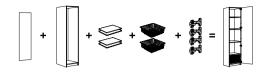

# PAX Hinged doors

# **PAX/KOMPLEMENT with hinged doors** How to Build:

## All frames and prices

Choose frames in the height, width and depth that suits your home. You can choose between 201 and 236cm. high frames, a depth of 58cm. and a width of 50 and 100cm.. You can also choose between different colours.