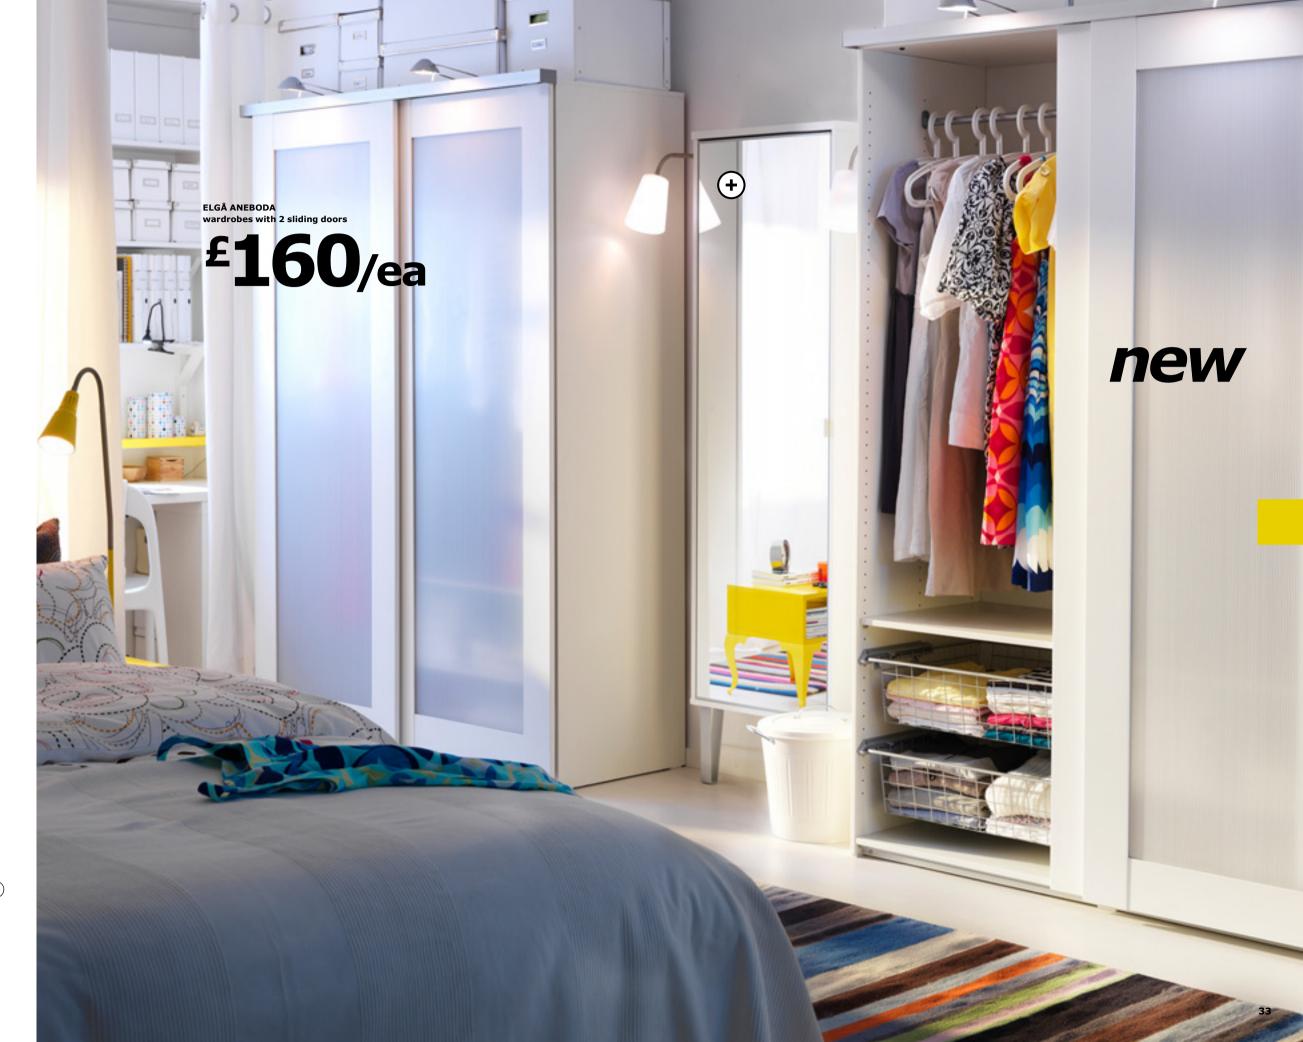

# **ELGÅ wardrobe**

Save more money for the fun part... the clothes inside!

ELGÅ ANEBODA complete combination **£320** Wire baskets and shelves sold separately.

new ELGÅ ANEBODA wardrobes with 2 sliding doors £160/ea 2 clothes rails included. Foil finish. 145×58, H203cm. White. 098.614.10 ELGÅ shelves £9/2pk. Foil finish. Max. load 18kg. 70×51.5cm. White. 401.603.60 ELGÅ wire baskets £10/2pk Guide rails and screws included. Powder-coated steel. Max. load 15kg. 67×50, H16cm. Grey. 201.603.61 INREDA cabinet/picture lighting £12.99/ea Adjustable shade and telescopic arms allow you to direct the light. 1 halogen bulb included. Painted aluminium and steel. Shade Ø9cm. H3cm. Silver colour. 001.193.82 SKÄR cabinet with mirror £84.99 Glass and foil finish. 53×19, H187cm. White. 801.418.50

(+)

When it comes to make-up, two lamps are better than one. Placed on either side of the mirror, they provide even light and prevent shadows from falling on your face.

Why should a wardrobe consume your clothing budget? ELGÅ is priced for you to enjoy filling it with your favourite fashions. And with two sizes to choose from, you can accommodate all those must-buy items, in just about any room. Simply decide on the size then choose your style. ELGÅ doors are sold individually, so you can even combine styles. Your personal combination of wire baskets and shelves will add the perfect finishing touch.