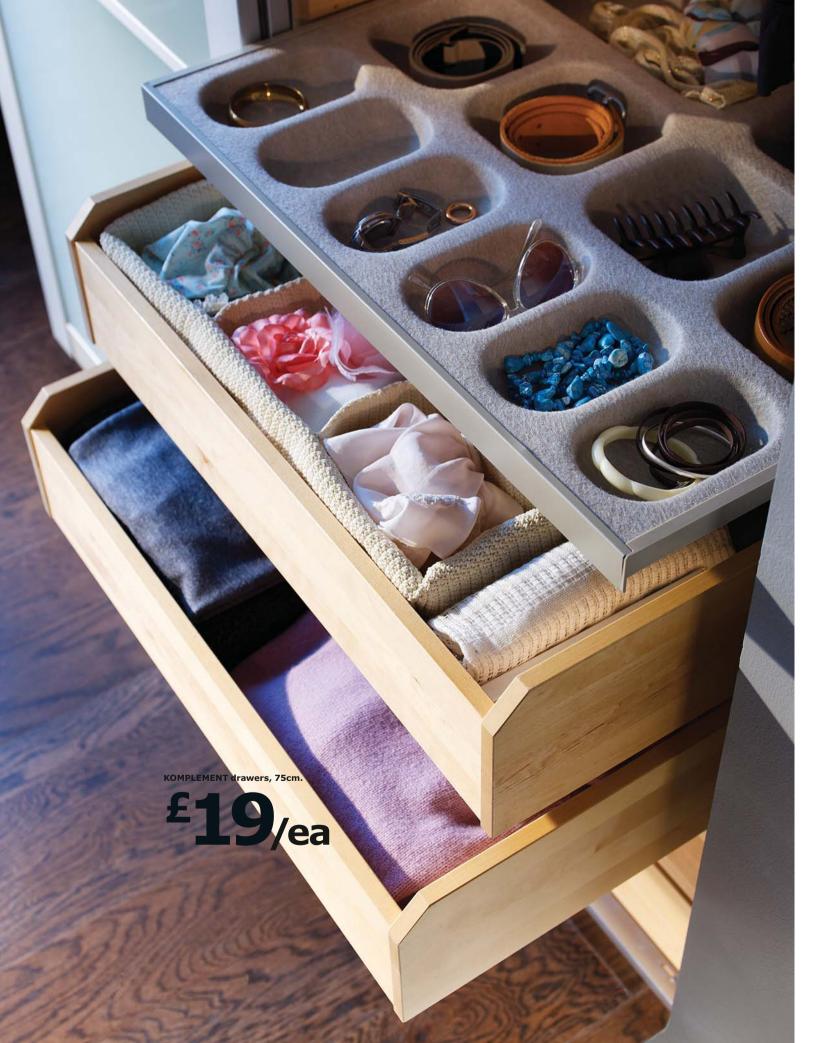

LEFT PAGE: new KOMPLEMENT storage with 12 compartments £19 100% polyester. Designer: Magnus Elebäck. 75×58cm. Beige. 501.465.28 KOMPLEMENT storage with compartments £12 100% polypropylene. 50×58, H12cm. White. 801.079.74 KOMPLEMENT drawers £19/ea Solid birch/birch plywood. 75×58, H16cm. 301.216.56