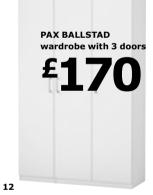

LEFT PAGE: new KOMPLEMENT storage with 12 compartments £19 100% polyester. Designer: Magnus Elebäck. 75×58cm. Beige. 501.465.28 KOMPLEMENT storage with compartments £12 100% polypropylene. 50×58, H12cm. White. 801.079.74 KOMPLEMENT drawers £19/ea Solid birch/birch plywood. 75×58, H16cm. 301.216.56

 198.717.48

 2. PAX HEMNES wardrobe with

 2 doors £170 Solid pine and foil finish.

 100×60, H201cm. Black-brown.

 198.507.60

100x60; H201cm. Black-brown. 198.507.60 3. PAX LYNGDAL wardrobe with sliding doors £420 Tempered glass, aluminium and foil finish. 200x66, H236cm. Oak effect/glass. 198.504.06 KOMPLEMENT shoe boxes £7.99/4pk Polyester and plastic. 23x35, H16cm.

White. 101.181.55 PAX shelves £12/2pk Foil finish. 100×58cm. Oak effect. 601.215.27 KOMPLEMENT drawers £21/ea Oak veneer. 100×58, H16cm. 901.214.46 **KOMPLEMENT shoe organiser £30** Holds up to 16 pairs of shoes. Powder-coated steel and plastic. 100×58cm. 201.079.72 4. PAX HAKADAL wardrobe with sliding
 doors £510 Birch veneer and foil finish.
 200×66, H236cm. 798.647.83 **5. PAX BIRKELAND wardrobe with 1 door £85** Painted finish. 50×60, H201cm. White. 098.264.88

PAX frames have a free 10-year guarantee.

PAX doors have a free 10-year guarantee.

**KOMPLEMENT drawers** have a **free 10-year guarantee**.

LEFT PAGE

PAX EIKESDAL wardrobe with sliding doors £660 Tempered glass, tinted oak veneer and foil finish. 250×66, H236cm. Oak effect/glass. 498.413.59 PAX shelves £10/2pk Foil finish. 75×58cm. Oak effect. 401.215.28 KOMPLEMENT clothes rail £3 Powder-coated steel. L75cm. Beige. 101.411.65 KOMPLEMENT drawers £19/ea Oak veneer. 75×58, H16cm. 401.214.44