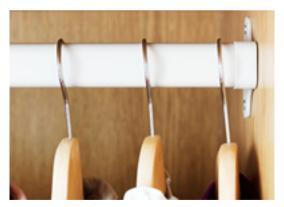

**KOMPLEMENT clothes rails** have a **free 10-year guarantee**.

> Interior fittings let you adapt your wardrobe to suit your needs. A combination of shelves, wire baskets and clothes rails placed at the height you like, lets you optimise your storage.

 $(\mathbf{+})$ 