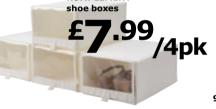

 198.717.48

 2. PAX HEMNES wardrobe with

 2 doors £170 Solid pine and foil finish.

 100×60, H201cm. Black-brown.

 198.507.60

100x60; H201cm. Black-brown. 198.507.60 3. PAX LYNGDAL wardrobe with sliding doors £420 Tempered glass, aluminium and foil finish. 200x66, H236cm. Oak effect/glass. 198.504.06 KOMPLEMENT shoe boxes £7.99/4pk Polyester and plastic. 23x35, H16cm.

THIS PAGE: PAX LYNGDAL wardrobe with sliding doors £360 Tempered glass, aluminium and foil finish. 150×66, H236cm. White/glass. 198.503.93

1

7

PAX LYNGDAL wardrobe with sliding doors

£360

LEFT PAGE: *new* PAX UGGDAL wardrobe with sliding doors £420 Tempered glass, aluminium and foil finish. 200×66, H236cm. Black-brown/grey. 698.695.78 KOMPLEMENT shoe boxes £7.99/4pk Transparent plastic window lets you see what shoes there are in the drawer. Polyester and plastic. 23×35, H16cm. White. 101.181.55 KOMPLEMENT trouser hanger with 5 compartments £30 Pulls out for easy overview and access. Holds min. 14 pairs of trousers. Powder-coated steel and plastic. 100×58cm. 401.411.40

6. KOMPLEMENT multi-use hanger £2.99 100% polypropylene and steel hook. Designer: Magnus Elebäck. 43×H85cm. White. 701.089.12 7. KOMPLEMENT storage with compartments 100% polyester. Felt/beige. Storage with 9 compartments £15 50×58cm. 901.393.33 Storage with 12 compartments £19 75×58cm. 501.465.28 Storage with 18 compartments £25 100×58cm. 901.465.26 8. KOMPLEMENT shoe boxes £7.99/4pk Polyester and plastic. 23×35, H16cm. White. 101.181.55 9. KOMPLEMENT storage with compartments £12 100% polypropylene. 50×58, H12cm. White. 801.079.74