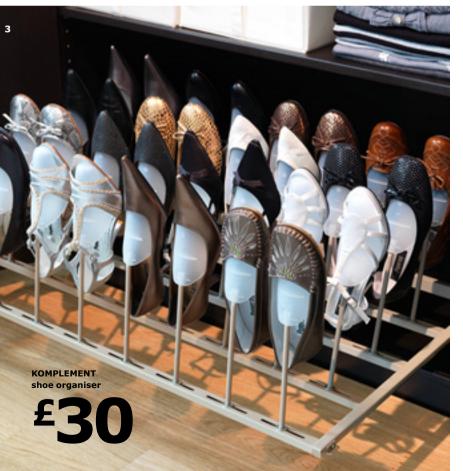

White. 101.181.55 PAX shelves £12/2pk Foil finish. 100×58cm. Oak effect. 601.215.27 KOMPLEMENT drawers £21/ea Oak veneer. 100×58, H16cm. 901.214.46 **KOMPLEMENT shoe organiser £30** Holds up to 16 pairs of shoes. Powder-coated steel and plastic. 100×58cm. 201.079.72 4. PAX HAKADAL wardrobe with sliding
 doors £510 Birch veneer and foil finish.
 200×66, H236cm. 798.647.83 **5. PAX BIRKELAND wardrobe with 1 door £85** Painted finish. 50×60, H201cm. White. 098.264.88

LEFT PAGE:

KOMPLEMENT range Baskets £25/3pk 100% polypropylene. 30×34, H32cm. White. 501.079.75 Clothes rail £4 Powder-coated steel. W100cm. Beige. 601.411.63 Add-on clothes rail £4 Powder-coated steel. W54-77cm. Beige. 801.411.62 Shelves £12/ea Tempered glass. 100×58cm. Grey. 101.466.53 Drawers £21/ea Painted finish. 100×58, H16cm. White. 001.214.60 Shoe organiser £30 Holds up to 16 pairs of shoes. Powder-coated steel and plastic. 100×58cm. Beige. 201.079.72

**10. KOMPLEMENT shoe organisers** Powder-coated steel and plastic. Beige. **£28** 75×58cm. 601.209.24 **£30** 100×58cm. 201.079.72 11. KOMPLEMENT boxes £6.99/6pk Sizes: 14x14cm, 28x14cm, 28x28cm, 2 of each. 100% polyester and plastic. White. 900.505.90 12. KOMPLEMENT boxes £6.99/6pk Sizes: 14x14cm, 28x14cm, 28x28cm, 2 of each. 100% polyester and plastic. Designer: Monika Mulder. Black. 901.225.87