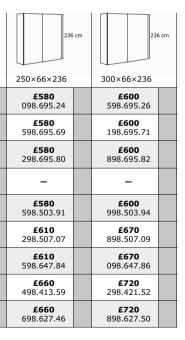

| Height 201cm.                                     | 201 cm                    |  | 201                       | cm | 20                        | 1 cm | 20                        | 1 cm |
|---------------------------------------------------|---------------------------|--|---------------------------|----|---------------------------|------|---------------------------|------|
| Width $\times$ Depth $\times$ Height (cm.)        | 150×66×201                |  | 200×66×201                |    | 250×66×201                |      | 300×66×201                |      |
| PAX MALM mirror/mirror<br>Frame in white          | -                         |  | <b>£280</b><br>598.431.69 |    | -                         |      | -                         |      |
| PAX MALM mirror/mirror<br>Frame in black-brown    | _                         |  | <b>£280</b><br>998.591.20 |    | _                         |      | _                         |      |
| PAX MALM mirror/mirror<br>Frame in birch          | -                         |  | <b>£280</b><br>898.648.34 |    | -                         |      | -                         |      |
| <b>PAX MALM oak</b><br>Frame in oak               | -                         |  | <b>£250</b><br>298.421.85 |    | -                         |      | -                         |      |
| <b>PAX MALM mirror/oak</b><br>Frame in oak        | -                         |  | <b>£265</b><br>098.421.86 |    | -                         |      | -                         |      |
| PAX MALM mirror/mirror<br>Frame in oak            | -                         |  | <b>£280</b><br>998.431.91 |    | -                         |      | -                         |      |
| PAX LYNGDAL glass/aluminium<br>Frame in white     | <b>£320</b><br>098.503.36 |  | <b>£350</b><br>298.503.35 |    | <b>£470</b><br>298.503.40 |      | <b>£550</b><br>498.503.39 |      |
| PAX BIRKELAND white<br>Frame in white             | <b>£340</b><br>398.506.98 |  | <b>£400</b><br>798.507.00 |    | <b>£500</b><br>598.507.01 |      | <b>£600</b><br>198.507.03 |      |
| <b>PAX HAKADAL birch</b><br>Frame in birch        | -                         |  | <b>£400</b><br>198.715.31 |    | -                         |      | -                         |      |
| <b>PAX ÅRDAL grey/aluminium</b><br>Frame in birch | <b>£340</b><br>898.647.73 |  | <b>£350</b><br>998.647.77 |    | _                         |      | _                         |      |

| Height 236cm.                              | 236 cm      | 236 cm      |
|--------------------------------------------|-------------|-------------|
| Width $\times$ Depth $\times$ Height (cm.) | 150×66×236  | 200×66×236  |
| <b>PAX UGGDAL grey/aluminium</b>           | <b>£360</b> | <b>£420</b> |
| Frame in white                             | 698.695.21  | 298.695.23  |
| PAX UGGDAL grey/aluminium                  | <b>£360</b> | <b>£420</b> |
| Frame in birch                             | 198.695.66  | 798.695.68  |
| <b>PAX UGGDAL grey/aluminium</b>           | <b>£360</b> | <b>£420</b> |
| Frame in black-brown                       | 098.695.76  | 698.695.78  |
| <b>PAX ÅRDAL grey/aluminium</b>            | <b>£360</b> | <b>£420</b> |
| Frame in birch                             | 998.648.00  | 198.648.04  |
| <b>PAX LYNGDAL glass/aluminium</b>         | <b>£360</b> | <b>£420</b> |
| Frame in white                             | 198.503.93  | 498.503.96  |
| PAX BIRKELAND white                        | <b>£410</b> | <b>£510</b> |
| Frame in white                             | 998.507.54  | 498.507.06  |
| PAX HAKADAL birch                          | <b>£410</b> | <b>£510</b> |
| Frame in birch                             | 198.647.81  | 798.647.83  |
| PAX EIKESDAL glass                         | <b>£460</b> | <b>£560</b> |
| Frame in oak                               | 798.413.53  | 998.417.00  |
| PAX TONNES white/glass                     | <b>£460</b> | <b>£560</b> |
| Frame in white                             | 998.627.40  | 198.627.44  |