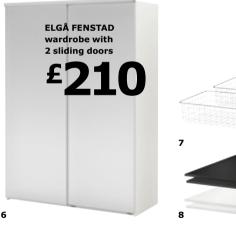

3. *new* ELGÅ ANEBODA FENSTAD wardrobe with 3 sliding doors £255 3 clothes rails included. Plastic, glass and foil finish. 217×58, H203cm. White/mirror glass. 598.614.41

4. *new* ELGÅ ENGAN FENSTAD wardrobe with 2 sliding doors £190 2 clothes rails included. Foil finish and glass. 145×58, H203cm. Grey/walnut effect/mirror glass. 498.614.13 5. *new* ELGÅ ANEBODA wardrobe with 2 sliding doors £160 2 clothes rails included. Plastic and foil finish. 145×58, H203cm. White. 098.614.10 6. *new* ELGÅ FENSTAD wardrobe with 2 sliding doors £210 2 clothes rails included. Glass and foil finish. 145×58, H203cm. White/mirror glass. 498.614.08 7. new ELGÅ wire baskets £10/2pk Guide rails and screws included. Powder-coated steel. Max. load 15kg. 67×50, H16cm. Grey. 201.603.61