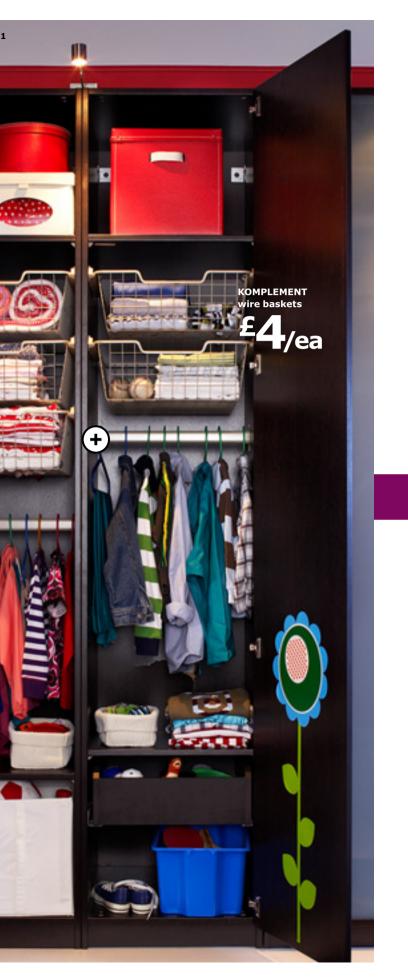

# For every little thing. And for bulky ones, too

In a PAX wardrobe, you can stash away everything you wear, from top to toe. KOMPLEMENT interiors make it all so easy to put away, and to find. Silky scarves or stylish sunspecs, uplift bras or uplifting snuggly cardies for those chilly autumn evenings. You name it, PAX can handle it.

# For more than a few of your favourite things

It's the big things like trousers and shirts that make up the majority of what's in your wardrobe. But it can be the little things that really make an outfit special. And they have a tendency to get misplaced. With KOMPLEMENT, all accessories - from cufflinks to kinky boots - have a home, so you'll know exactly where they are, and won't spend hours searching for that perfect scarf, or his favourite tie.