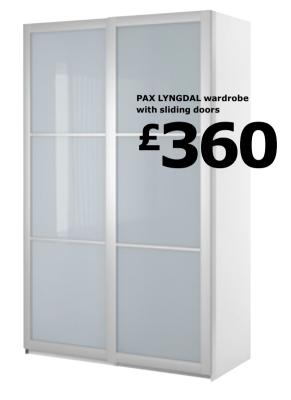

COVER PAGE: PAX LYNGDAL wardrobe with sliding doors £360 Tempered glass, aluminium and foil finish. 150×66, H236cm. Birch effect/glass. 298.647.90

| ) | w |  |
|---|---|--|

| <b>PAX/KOMPLEMENT</b> wardrobe                                | es 4-19        |
|---------------------------------------------------------------|----------------|
| Quality                                                       | 42             |
| PAX wardrobe sliding doors                                    | 12-15          |
| PAX wardrobe hinged doors                                     | 16-19          |
| KOMPLEMENT interior fittings                                  | 20-23          |
| Hanging and folding                                           | 24             |
| Shoes and accessories                                         | 26             |
| STOLMEN wardrobes ELGÂ wardrobes                              | 28-31<br>32-35 |
| PLAN your wardrobe<br>Buying guides<br>Services and guarantee | 36-41<br>42    |
| guardinee                                                     | . –            |

THIS PAGE: PAX LYNGDAL wardrobe with sliding doors £360 Tempered glass, aluminium and foil finish. 150×66, H236cm. White/glass. 198.503.93

1

7

PAX LYNGDAL wardrobe with sliding doors

£360

LEFT PAGE: *new* PAX UGGDAL wardrobe with sliding doors £420 Tempered glass, aluminium and foil finish. 200×66, H236cm. Black-brown/grey. 698.695.78 KOMPLEMENT shoe boxes £7.99/4pk Transparent plastic window lets you see what shoes there are in the drawer. Polyester and plastic. 23×35, H16cm. White. 101.181.55 KOMPLEMENT trouser hanger with 5 compartments £30 Pulls out for easy overview and access. Holds min. 14 pairs of trousers. Powder-coated steel and plastic. 100×58cm. 401.411.40