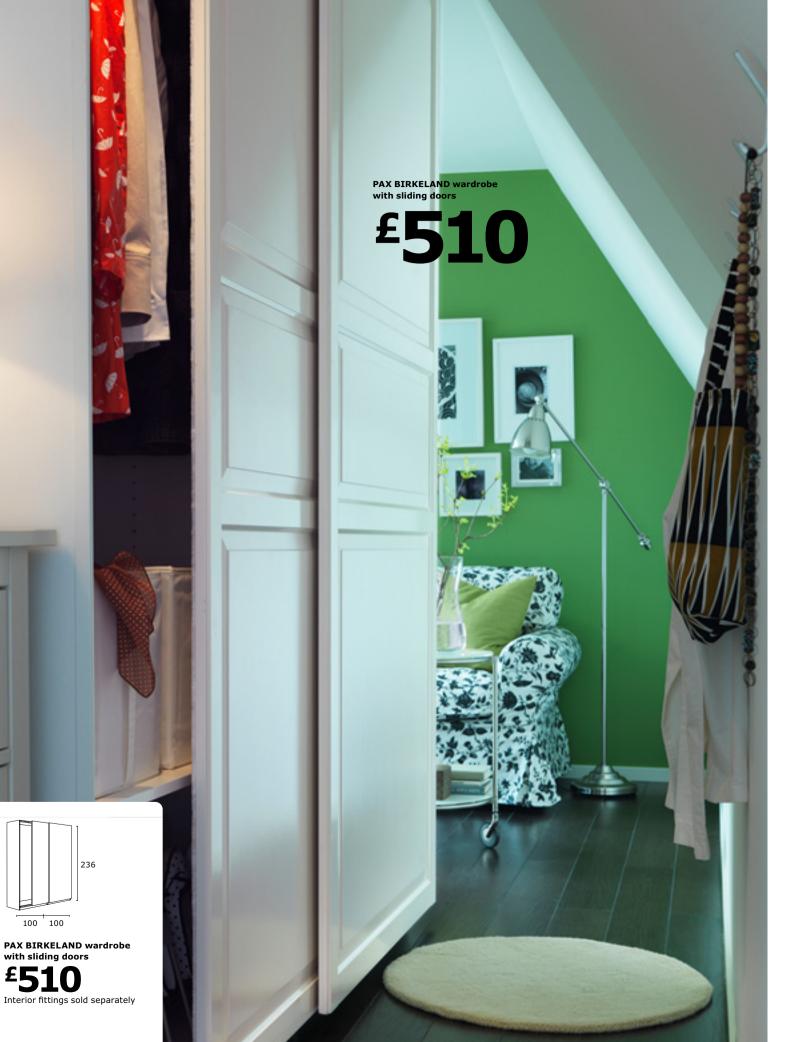

PAX wardrobes and KOMPLEMENT interior fittings have a free 10-year guarantee. Find out more on page 42.

LEFT PAGE: PAX BIRKELAND wardrobe with sliding doors £510 Painted and foil finish. 200×66, H236cm. White. 498.507.06