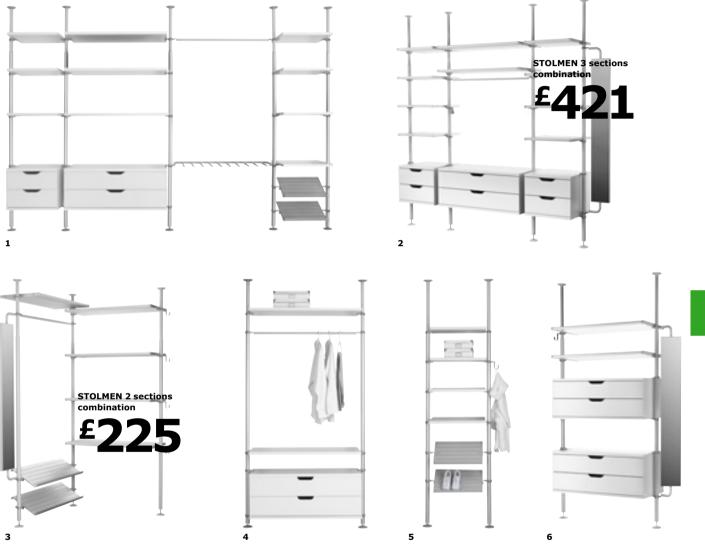

1 section combination £78

steel and painted finish. 1.4 sections combination £383 370×50, H210-330cm. White. 798.722.93 2. 3 sections combination £421 284×50, H210-330cm. White. 898.562.97 3. 2 sections combination £225 180/150×210-330cm. White. 398.389.51

4.1 section combination £144 130×50, H210-330cm. White. 098.071.02 5.1 section combination £116 80×50, H210-330cm. White. 598.723.07 6. 1 section combination £243 160×50, H210-330cm. White. 798.676.92

*i* Build your own STOLMEN with our buying guide on page 41.