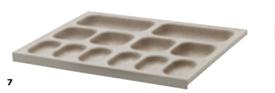

Slide protection keeps the clothing in place. Holds minimum 14 pairs of trousers.

Powder-coated steel and plastic. £4/ea 50×58, H16cm. Beige. 901.067.90 £6/ea 75×58, H16cm. Beige. 201.208.79 **£8/ea** 100×58, H16cm. Beige. 301.067.88 9. KOMPLEMENT box with lid With KOMPLEMENT guide rails, you can mount the box at any suitable height in PAX wardrobe frame. Plastic. White. **£8** 50×58, H18cm. 198.084.60 **£11** 75×58, H18cm. 598.483.79 **£14** 100×58, H18cm. 198.071.68 10. KOMPLEMENT boxes £9.99/3pk With handle - easy to pull out. Polypropylene and polyester. 30×34, H33cm. White. 101.067.94 11. KOMPLEMENT baskets £25/3pk Hand-woven, each basket is unique. 100% polypropylene. 30×34, H32cm. White. 501.079.75