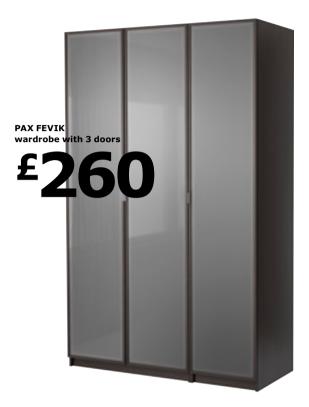

THIS PAGE: PAX FEVIK wardrobe with 3 doors £260 Tempered glass and foil finish. Handles are sold separately. 150×60, H236cm. Black-brown. 598.514.37

7. PAX FEVIK wardrobe with 3 doors £260 Handles included. Tempered glass/foil finish. 150×60, H236cm. Oak effect. 798.417.15 8. PAX BERGSBO wardrobe with 3 doors £200 Foil finish. 150×60, H236cm. White. 298.627.91 9. *new* PAX BERGSBO wardrobe with **3 doors £220** Tempered glass/foil finish. 150×60, H236cm. White/glass. 398.644.12 10. PAX DRAMMEN wardrobe with 3 doors £260 Tempered glass, aluminium and foil finish. 150×60, H236cm. Birch effect/glass. 398.710.64 11. PAX HEMNES wardrobe with 3 doors £305 Stained solid pine/foil finish. 150×60, H236cm. Black-brown. 498.417.12 12. PAX BALLSTAD wardrobe with 3 doors £170 Foil finish. 150×60, H236cm. White. 298.417.13 Knobs and handles sold separately, unless stated.