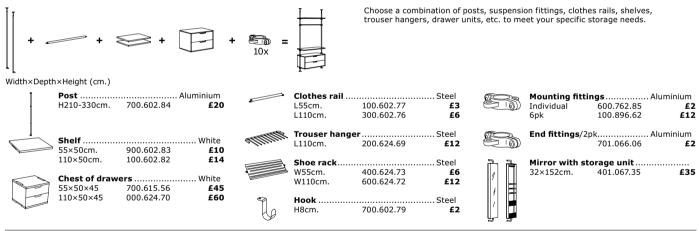

# **KOMPLEMENT** interior fittings Take PAX from simply storage space to a super-sorted place

KOMPLEMENT interior fittings can organise every item of your clothing, from your t-shirts to your killer heels. So getting dressed becomes a smooth operation, day or night. Choose from shelves, rails, baskets and more there's a fitting for every single thing you want to keep in your wardrobe. And KOMPLEMENT fittings come in a choice of finishes, designed to match PAX frames and doors. Mix and combine different KOMPLEMENT fittings at IKEA.CO.UK/PAX

LEFT PAGE:

KOMPLEMENT range Baskets £25/3pk 100% polypropylene. 30×34, H32cm. White. 501.079.75 Clothes rail £4 Powder-coated steel. W100cm. Beige. 601.411.63 Add-on clothes rail £4 Powder-coated steel. W54-77cm. Beige. 801.411.62 Shelves £12/ea Tempered glass. 100×58cm. Grey. 101.466.53 Drawers £21/ea Painted finish. 100×58, H16cm. White. 001.214.60 Shoe organiser £30 Holds up to 16 pairs of shoes. Powder-coated steel and plastic. 100×58cm. Beige. 201.079.72

THIS PAGE: *new* KOMPLEMENT trouser hanger with 5 compartments £30 Powder-coated steel and plastic. 100×58cm. 401.411.40

1. KOMPLEMENT wire boxes allow air to circulate and let you see what's in them without having to lift everything out. Combine them with KOMPLEMENT shelves for your bulkier items.

2. Plastic storage boxes with lids keep seasonal items dust-free. And they glide out for easy access.

Drawers are available in: Black/ 2 KOMPLEMENT add-on clothes rail £Δ 3 1. KOMPLEMENT drawers £12/2pk 100×58cm. 801.569.12 Solid birch/birch plywood. Oak veneer. Shelves White. Foil/printed and embossed finish. Painted finish. **£8/2pk** 50×58cm. 800.148.71 £10/2pk 75×58cm. 701.215.22 Drawers Birch. £17/ea 50×58, H16cm. 001.033.81 £12/2pk 100×58cm. 200.148.74 £19/ea 75×58, H16cm. 301.216.56 Shelves Oak effect. £21/ea 100×58, H16cm. 201.033.80 £8/2pk 50×58cm. 501.215.37 **£10/2pk** 75×58cm. 401.215.28 Drawers Oak. £17/ea 50×58, H16cm. 101.214.45 £12/2pk 100×58cm. 601.215.27 £19/ea 75×58, H16cm. 401.214.44 Shelves Black-brown. **£21/ea** 100×58, H16cm. 901.214.46 £8/2pk 50×58cm. 701.216.35 Drawers Black-brown. £10/2pk 75×58cm. 201.216.33 £17/ea 50×58, H16cm. 101.216.76 £12/2pk 100×58cm. 001.216.34 **£19/ea** 75×58, H16cm. 701.216.78 5. KOMPLEMENT shelves **£21/ea** 100×58, H16cm. 901.216.77 Tempered glass. Grey. Drawers White. £9/ea 50×58cm. 801.466.64 **£17/ea** 50×58, H16cm, 001,214,55 **£10/ea** 75×58cm, 001.466.63 £19/ea 75×58, H16cm. 801.214.56 £12/ea 100×58cm. 101.466.53 **£21/ea** 100×58, H16cm. 001.214.60 2. KOMPLEMENT clothes rails £11/ea 50×58cm. 500.483.49 £12/ea 75×58cm. 601.214.81 Powder-coated steel. **£14/ea** 100×58cm. 100.483.51 **£2/ea** W50cm. Beige. 401.411.64 £3/ea W75cm. Beige. 101.411.65 7. new KOMPLEMENT trouser hanger £4/ea W100cm. Beige. 601.411.63 with 5 compartments £30 3. KOMPLEMENT add-on clothes rail £4 Pulls out for easy overview and access. Powder-coated steel. W54-77cm.

Beige. 801.411.62

Shelves Birch effect.

4. PAX shelves Foil finish.

£8/2pk 50×58cm. 401.569.14

£10/2pk 75×58cm. 101.569.15

Powder-coated steel and synthetic rubber. 100×58cm. Beige. 401.411.40 8. KOMPLEMENT wire baskets Pulls out for easy overview and access to contents.

Slide protection keeps the clothing in place. Holds minimum 14 pairs of trousers.

Powder-coated steel and plastic. £4/ea 50×58, H16cm. Beige. 901.067.90 £6/ea 75×58, H16cm. Beige. 201.208.79 **£8/ea** 100×58, H16cm. Beige. 301.067.88 9. KOMPLEMENT box with lid With KOMPLEMENT guide rails, you can mount the box at any suitable height in PAX wardrobe frame. Plastic. White. **£8** 50×58, H18cm. 198.084.60 **£11** 75×58, H18cm. 598.483.79 **£14** 100×58, H18cm. 198.071.68 10. KOMPLEMENT boxes £9.99/3pk With handle - easy to pull out. Polypropylene and polyester. 30×34, H33cm. White. 101.067.94 11. KOMPLEMENT baskets £25/3pk Hand-woven, each basket is unique. 100% polypropylene. 30×34, H32cm. White. 501.079.75