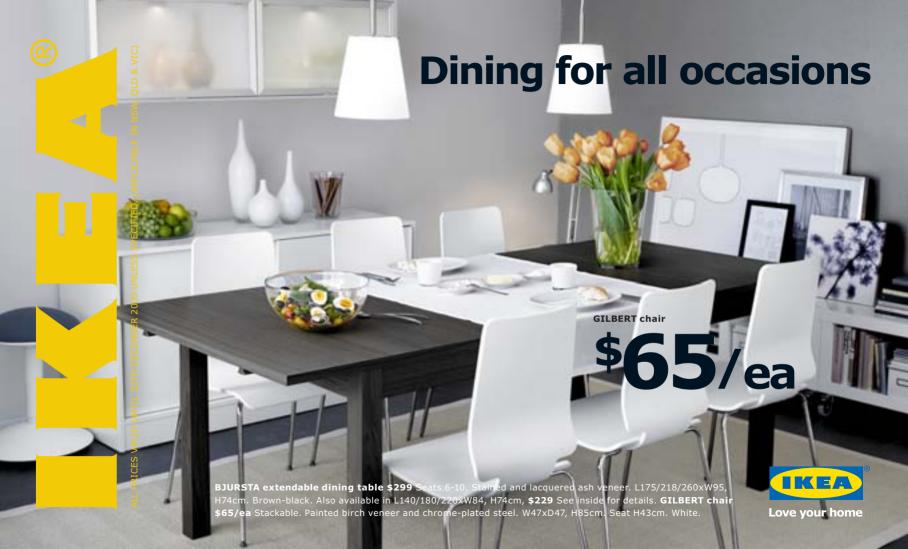

**\$249** Painted solid beech and melamine foil finish. L150/200xW85, H74cm. White.

Stained and lacquered ash veneer. L140/180/220xW84, H74cm. Brown-black.

FÄRGRIK HÖGST deep plate \$6.99 Microwave and dishwasher safe. Earthenware. Ø24cm. Green/white.

STORNÄS series Stained and lacquered solid pine. Antique stain. Dining table \$589 Seats 6-10. Extendable dining table with 2 extra leaves which can be stored under the table top. L201/247/293xW105, H74cm. Buffet \$599 W165xD48, H90cm. HENRIKSDAL chair \$75/ea Machine washable cover: 100% cotton. Stained and lacquered solid oak. W51xD58, H97cm. Seat H47cm. Brown-black/ Gobo white. MAJBY chair \$115/ea Clear lacquered rattan. W46xD63, H90cm. Seat H45cm.