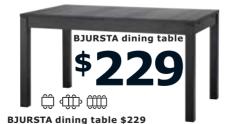

# EXTENDABLE TABLE

With 6 people seated comfortably, now you can invite more friends to dinner.

# We wouldn't entertain anything less

Our extendable tables mean whether it's a quiet family dinner or a party with friends it will always fit the occasion. When it comes to eating at home you need to be flexible, so we make sure our designs are too, at a price you will love.