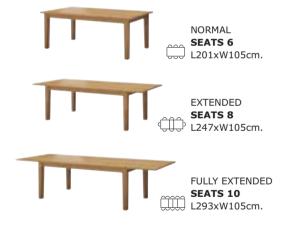

NORDEN dining table \$449 Clear lacquered solid birch. L220/266xW100, H75cm.

Stained and lacquered solid pine. L160/195/230xW87, H74cm. Black.

Stained and lacquered solid pine. L201/247/293xW105, H74cm. Antique stain.

STORNÄS series Stained and lacquered solid pine. Antique stain. Dining table \$589 Seats 6-10. Extendable dining table with 2 extra leaves which can be stored under the table top. L201/247/293xW105, H74cm. Buffet \$599 W165xD48, H90cm. HENRIKSDAL chair \$75/ea Machine washable cover: 100% cotton. Stained and lacquered solid oak. W51xD58, H97cm. Seat H47cm. Brown-black/ Gobo white. MAJBY chair \$115/ea Clear lacquered rattan. W46xD63, H90cm. Seat H45cm.