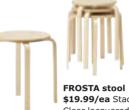

For more inspiration and ideas visit www.IKEA.com.au/dining

HENRIKSDAL chair \$80 Machine washable cover: 100% cotton, Clear lacquered solid birch, W51xD58, H97. Seat H47cm. Birch/Gobo white.

**\$19.99/ea** Stackable. Clear lacquered birch veneer. Seat Ø35, H45cm.