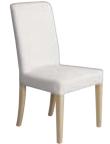

STORNÄS series Stained and lacquered solid pine. Antique stain. Dining table \$589 Seats 6-10. Extendable dining table with 2 extra leaves which can be stored under the table top. L201/247/293xW105, H74cm. Buffet \$599 W165xD48, H90cm. HENRIKSDAL chair \$75/ea Machine washable cover: 100% cotton. Stained and lacquered solid oak. W51xD58, H97cm. Seat H47cm. Brown-black/ Gobo white. MAJBY chair \$115/ea Clear lacquered rattan. W46xD63, H90cm. Seat H45cm.