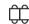

### NORDEN dining table \$369

Seats 4-6. Extendable dining table with 1 extra leaf which can be stored under the table top. Clear lacquered solid birch. Designer: Mikael Warnhammar. L150/205xW90, H74cm.

### OLLE chair \$70/ea

Stained and lacquered solid birch.
Designer: Nike Karlsson. W40xD45,
H82cm. Seat H45cm. Black.

NORMAL SEATS 4 L150xW90cm.

EXTENDED SEATS 6 L205xW90cm.