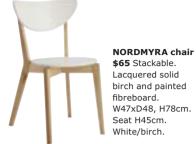

### OLLE chair \$70/ea

Stained and lacquered solid birch.
Designer: Nike Karlsson. W40xD45,
H82cm. Seat H45cm. Black.

NORMAL SEATS 4 L150xW90cm.

EXTENDED SEATS 6 L205xW90cm.