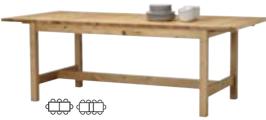

STORNÄS series Stained and lacquered solid pine. Antique stain. Dining table \$589 Seats 6-10. Extendable dining table with 2 extra leaves which can be stored under the table top. L201/247/293xW105, H74cm. Buffet \$599 W165xD48, H90cm. HENRIKSDAL chair \$75/ea Machine washable cover: 100% cotton. Stained and lacquered solid oak. W51xD58, H97cm. Seat H47cm. Brown-black/ Gobo white. MAJBY chair \$115/ea Clear lacquered rattan. W46xD63, H90cm. Seat H45cm.