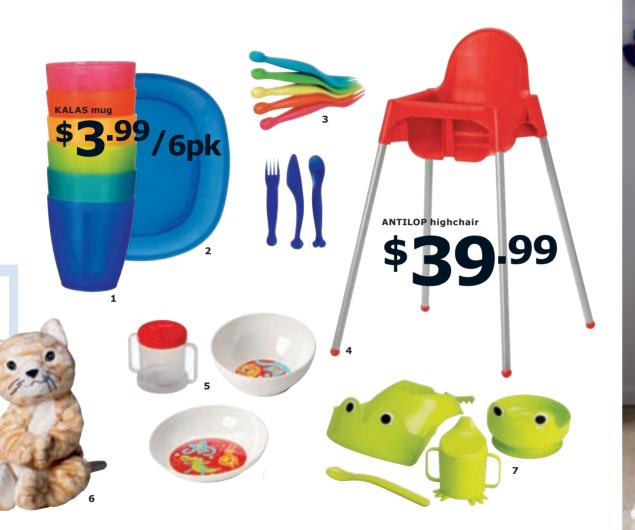

**\$16.99** Foldable. Plastic and galvanised steel. W42xD49, H78cm. Seat H45cm, White,

HENRIKSDAL bar stool \$199 Genuine leather and oak. W40xD51, H91cm, Seat H63cm. Fräsig

lacquered solid dark brown.

1. KALAS mug \$3.99/6pk Stackable. Plastic. Designer: Monika Mulder. Assorted colours.

2. KALAS plate \$3.99/6pk Plastic. Designer: Monika Mulder. L19xW16cm. Assorted colours.

3. KALAS cutlery set \$3.99/18pcs Plastic.

Designer: Monika Mulder. Assorted colours.

**4. ANTILOP highchair \$39.99** Easy to disassemble and carry along. Plastic and powder-coated steel. W58xD62, H90cm, Red.

**5. BARNSLIG eating set \$19.99/3pcs** The training beaker is microwave safe. Melamine and plastic. **6. GOSIG KATT soft toy \$9.99** 100% polyester. Designer: Annie Huldén. L30cm.

Orange. 7. MATA eating set \$4.99/4pcs Plastic.

Designer: J Egnell/H Bodin. Green.