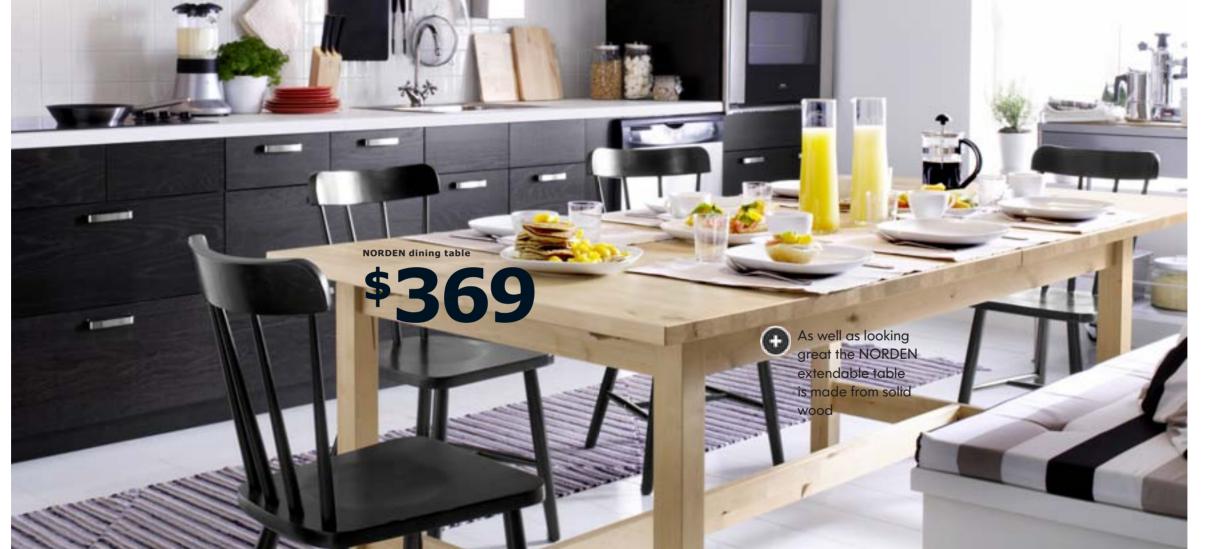

### NORDEN dining table \$369

Seats 4-6. Extendable dining table with 1 extra leaf which can be stored under the table top. Clear lacquered solid birch. Designer: Mikael Warnhammar. L150/205xW90, H74cm.

### OLLE chair \$70/ea

Stained and lacquered solid birch.
Designer: Nike Karlsson. W40xD45,
H82cm. Seat H45cm. Black.

NORMAL SEATS 4 L150xW90cm.

EXTENDED SEATS 6 L205xW90cm.

# EXTENDABLE TABLE

With 6 people seated comfortably, now you can invite more friends to dinner.

# We wouldn't entertain anything less

Our extendable tables mean whether it's a quiet family dinner or a party with friends it will always fit the occasion. When it comes to eating at home you need to be flexible, so we make sure our designs are too, at a price you will love.