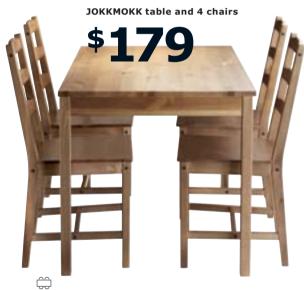

See the full range at www.IKEA.com.au/dining

JOKKMOKK table and 4 chairs \$179 Stained and lacquered solid pine. Table L118xW74, H74cm. Chair W41x 47, H90cm. Seat H44cm. Antique stain.

new NORDEN dining table \$399
Painted finish. L150/205xW90, H74cm. White.