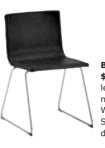

BERNHARD chair \$205 Genuine leather and nickel-plated steel. W45xD50, H77cm. Seat H48cm. Kavat dark brown.

JEFF chair

HERMAN chair \$25/ea Stackable.

Plastic and powder-coated steel.

W45xD50, H78cm. Seat H44cm.