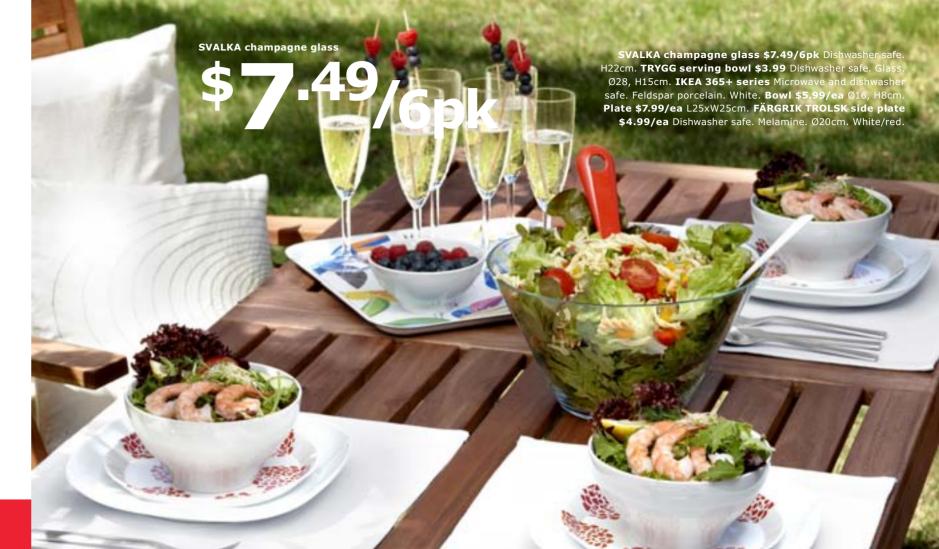

new DITO MIX cutlery set \$19.99/24pcs

Dishwasher safe. Stainless steel and plastic. Green.

**TRYGG serving bowl \$3.99** Dishwasher safe. Glass. Ø28, H15cm.

IKEA 365+ series Microwave and dishwasher safe. Feldspar porcelain. Bowl \$3.99/ea Ø13, H6cm. Light turquoise, Dark grey. DROM side plate \$6.99/ea L18xW18cm.

Multicolour. Plate \$7.99/ea L25xW25cm. White. Plate \$13.49/ea Ø32cm. White/light turquoise, White/dark grey. SVIT cutlery set \$59.99/24pcs Dishwasher safe.

Stainless steel. OPTIMAL red wine glass \$4.49/ea Dishwasher safe. Glass. H22cm. DIOD glass \$3.99/ea Dishwasher safe. Glass. H8cm. Turquoise. IKEA 365+ DRÖM series Multicolour. Bowl \$4.99/ea L11xW11cm. Bowl \$6.99/ea L16xW16cm.

# **\$2 IS A FORTUNE**

For every soft toy you buy between 1st November – 24th December, IKEA will give \$2 to UNICEF to support children around the world.

www.IKEA.com/SOFTTOYSAID

**SVALKA white wine glass \$7.49/6pk** Dishwasher safe. H18cm.

FÄRGRIK TROLSK side plate \$4.99 Dishwasher safe. Melamine. Ø20cm. White/red.

CHARM bottle opener \$2.49/ea Plastic and stainless

steel. L14.5cm.

Assorted colours.

\$3.99/ea Dishwasher safe. H8cm. Turquoise, Red.