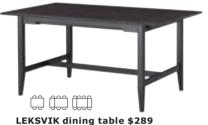

NORDEN dining table \$449 Clear lacquered solid birch. L220/266xW100, H75cm.

Stained and lacquered solid pine. L160/195/230xW87, H74cm. Black.

Stained and lacquered solid pine. L201/247/293xW105, H74cm. Antique stain.