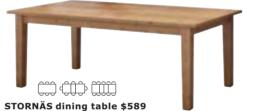

STORNÄS series Stained and lacquered solid pine. Antique stain. Dining table \$589 Seats 6-10. Extendable dining table with 2 extra leaves which can be stored under the table top. L201/247/293xW105, H74cm. Buffet \$599 W165xD48, H90cm. HENRIKSDAL chair \$75/ea Machine washable cover: 100% cotton. Stained and lacquered solid oak. W51xD58, H97cm. Seat H47cm. Brown-black/ Gobo white. MAJBY chair \$115/ea Clear lacquered rattan. W46xD63, H90cm. Seat H45cm.