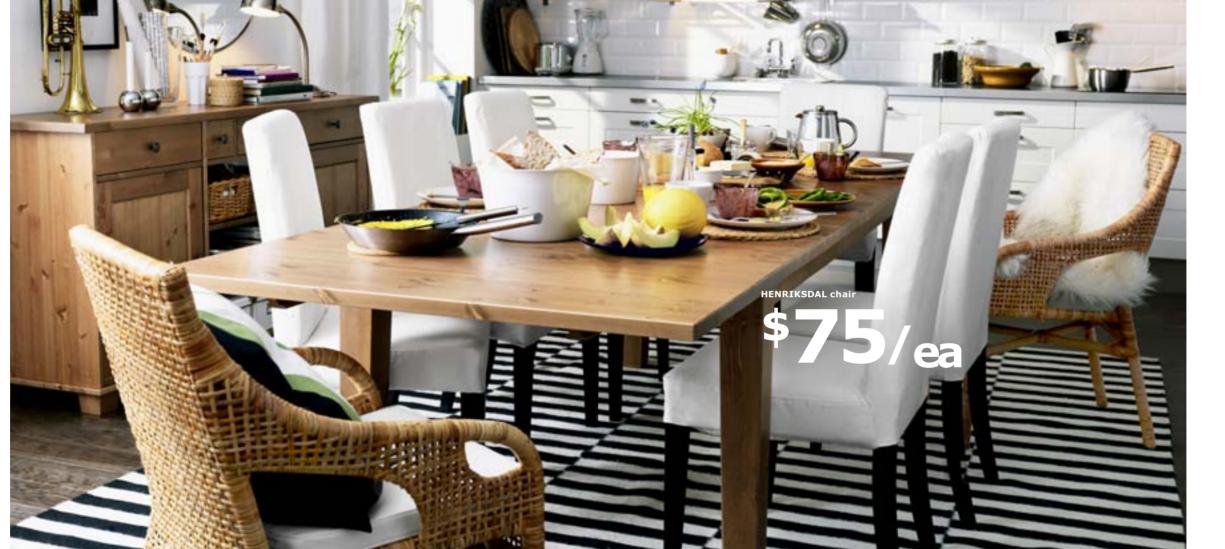

STORNÄS series Stained and lacquered solid pine. Antique stain. Dining table \$589 Seats 6-10. Extendable dining table with 2 extra leaves which can be stored under the table top. L201/247/293xW105, H74cm. Buffet \$599 W165xD48, H90cm. HENRIKSDAL chair \$75/ea Machine washable cover: 100% cotton. Stained and lacquered solid oak. W51xD58, H97cm. Seat H47cm. Brown-black/ Gobo white. MAJBY chair \$115/ea Clear lacquered rattan. W46xD63, H90cm. Seat H45cm.