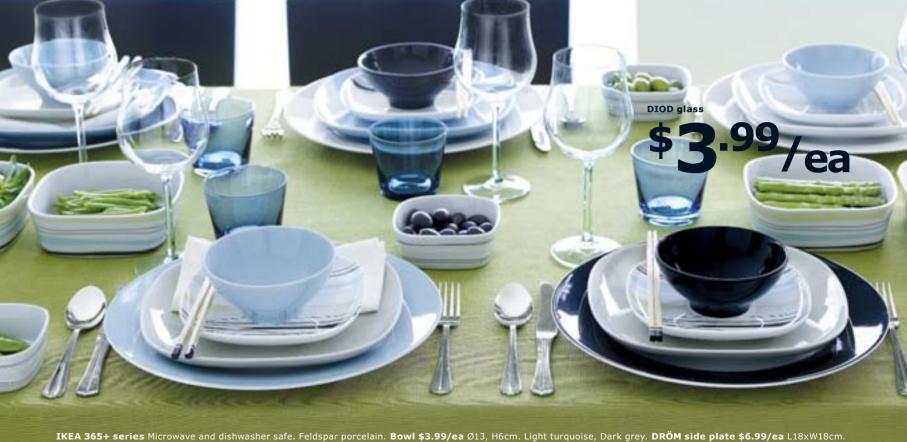

new DITO MIX cutlery set \$19.99/24pcs

Dishwasher safe. Stainless steel and plastic. Green.

**TRYGG serving bowl \$3.99** Dishwasher safe. Glass. Ø28, H15cm.

IKEA 365+ series Microwave and dishwasher safe. Feldspar porcelain. Bowl \$3.99/ea Ø13, H6cm. Light turquoise, Dark grey. DROM side plate \$6.99/ea L18xW18cm.

Multicolour. Plate \$7.99/ea L25xW25cm. White. Plate \$13.49/ea Ø32cm. White/light turquoise, White/dark grey. SVIT cutlery set \$59.99/24pcs Dishwasher safe.

Stainless steel. OPTIMAL red wine glass \$4.49/ea Dishwasher safe. Glass. H22cm. DIOD glass \$3.99/ea Dishwasher safe. Glass. H8cm. Turquoise. IKEA 365+ DRÖM series Multicolour. Bowl \$4.99/ea L11xW11cm. Bowl \$6.99/ea L16xW16cm.