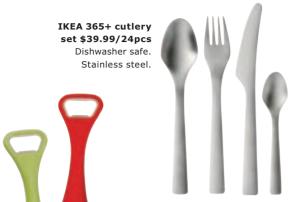

Multicolour. Plate \$7.99/ea L25xW25cm. White. Plate \$13.49/ea Ø32cm. White/light turquoise, White/dark grey. SVIT cutlery set \$59.99/24pcs Dishwasher safe.

Stainless steel. OPTIMAL red wine glass \$4.49/ea Dishwasher safe. Glass. H22cm. DIOD glass \$3.99/ea Dishwasher safe. Glass. H8cm. Turquoise. IKEA 365+ DRÖM series Multicolour. Bowl \$4.99/ea L11xW11cm. Bowl \$6.99/ea L16xW16cm.