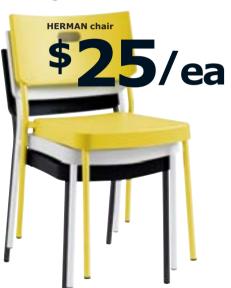

BERNHARD chair \$205 Genuine leather and nickel-plated steel. W45xD50, H77cm. Seat H48cm. Kavat dark brown.

JEFF chair

HERMAN chair \$25/ea Stackable.

Plastic and powder-coated steel.

W45xD50, H78cm. Seat H44cm.