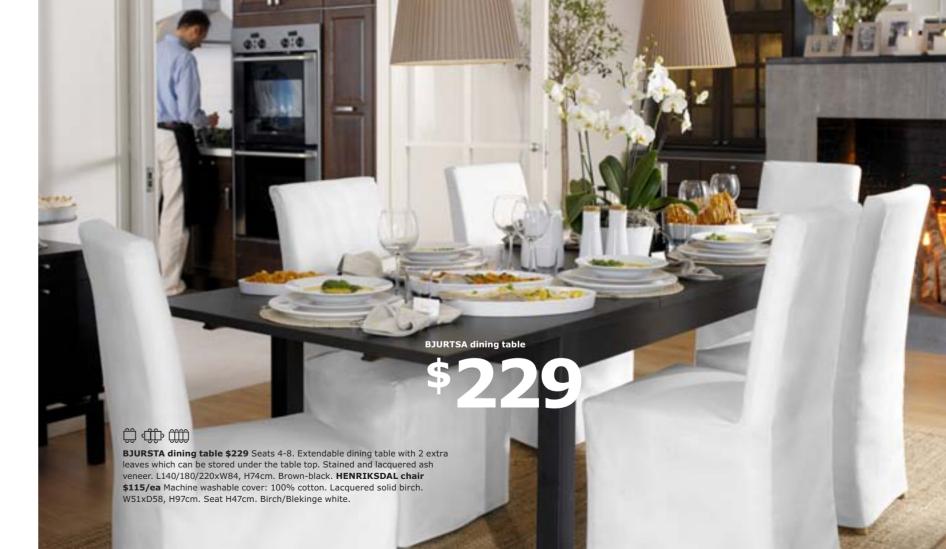

NORDEN dining table \$449 Clear lacquered solid birch. L220/266xW100, H75cm.

Stained and lacquered solid pine. L160/195/230xW87, H74cm. Black.

Stained and lacquered solid pine. L201/247/293xW105, H74cm. Antique stain.

**\$249** Painted solid beech and melamine foil finish. L150/200xW85, H74cm. White.

Stained and lacquered ash veneer. L140/180/220xW84, H74cm. Brown-black.

FÄRGRIK HÖGST deep plate \$6.99 Microwave and dishwasher safe. Earthenware. Ø24cm. Green/white.

STORNÄS series Stained and lacquered solid pine. Antique stain. Dining table \$589 Seats 6-10. Extendable dining table with 2 extra leaves which can be stored under the table top. L201/247/293xW105, H74cm. Buffet \$599 W165xD48, H90cm. HENRIKSDAL chair \$75/ea Machine washable cover: 100% cotton. Stained and lacquered solid oak. W51xD58, H97cm. Seat H47cm. Brown-black/ Gobo white. MAJBY chair \$115/ea Clear lacquered rattan. W46xD63, H90cm. Seat H45cm.